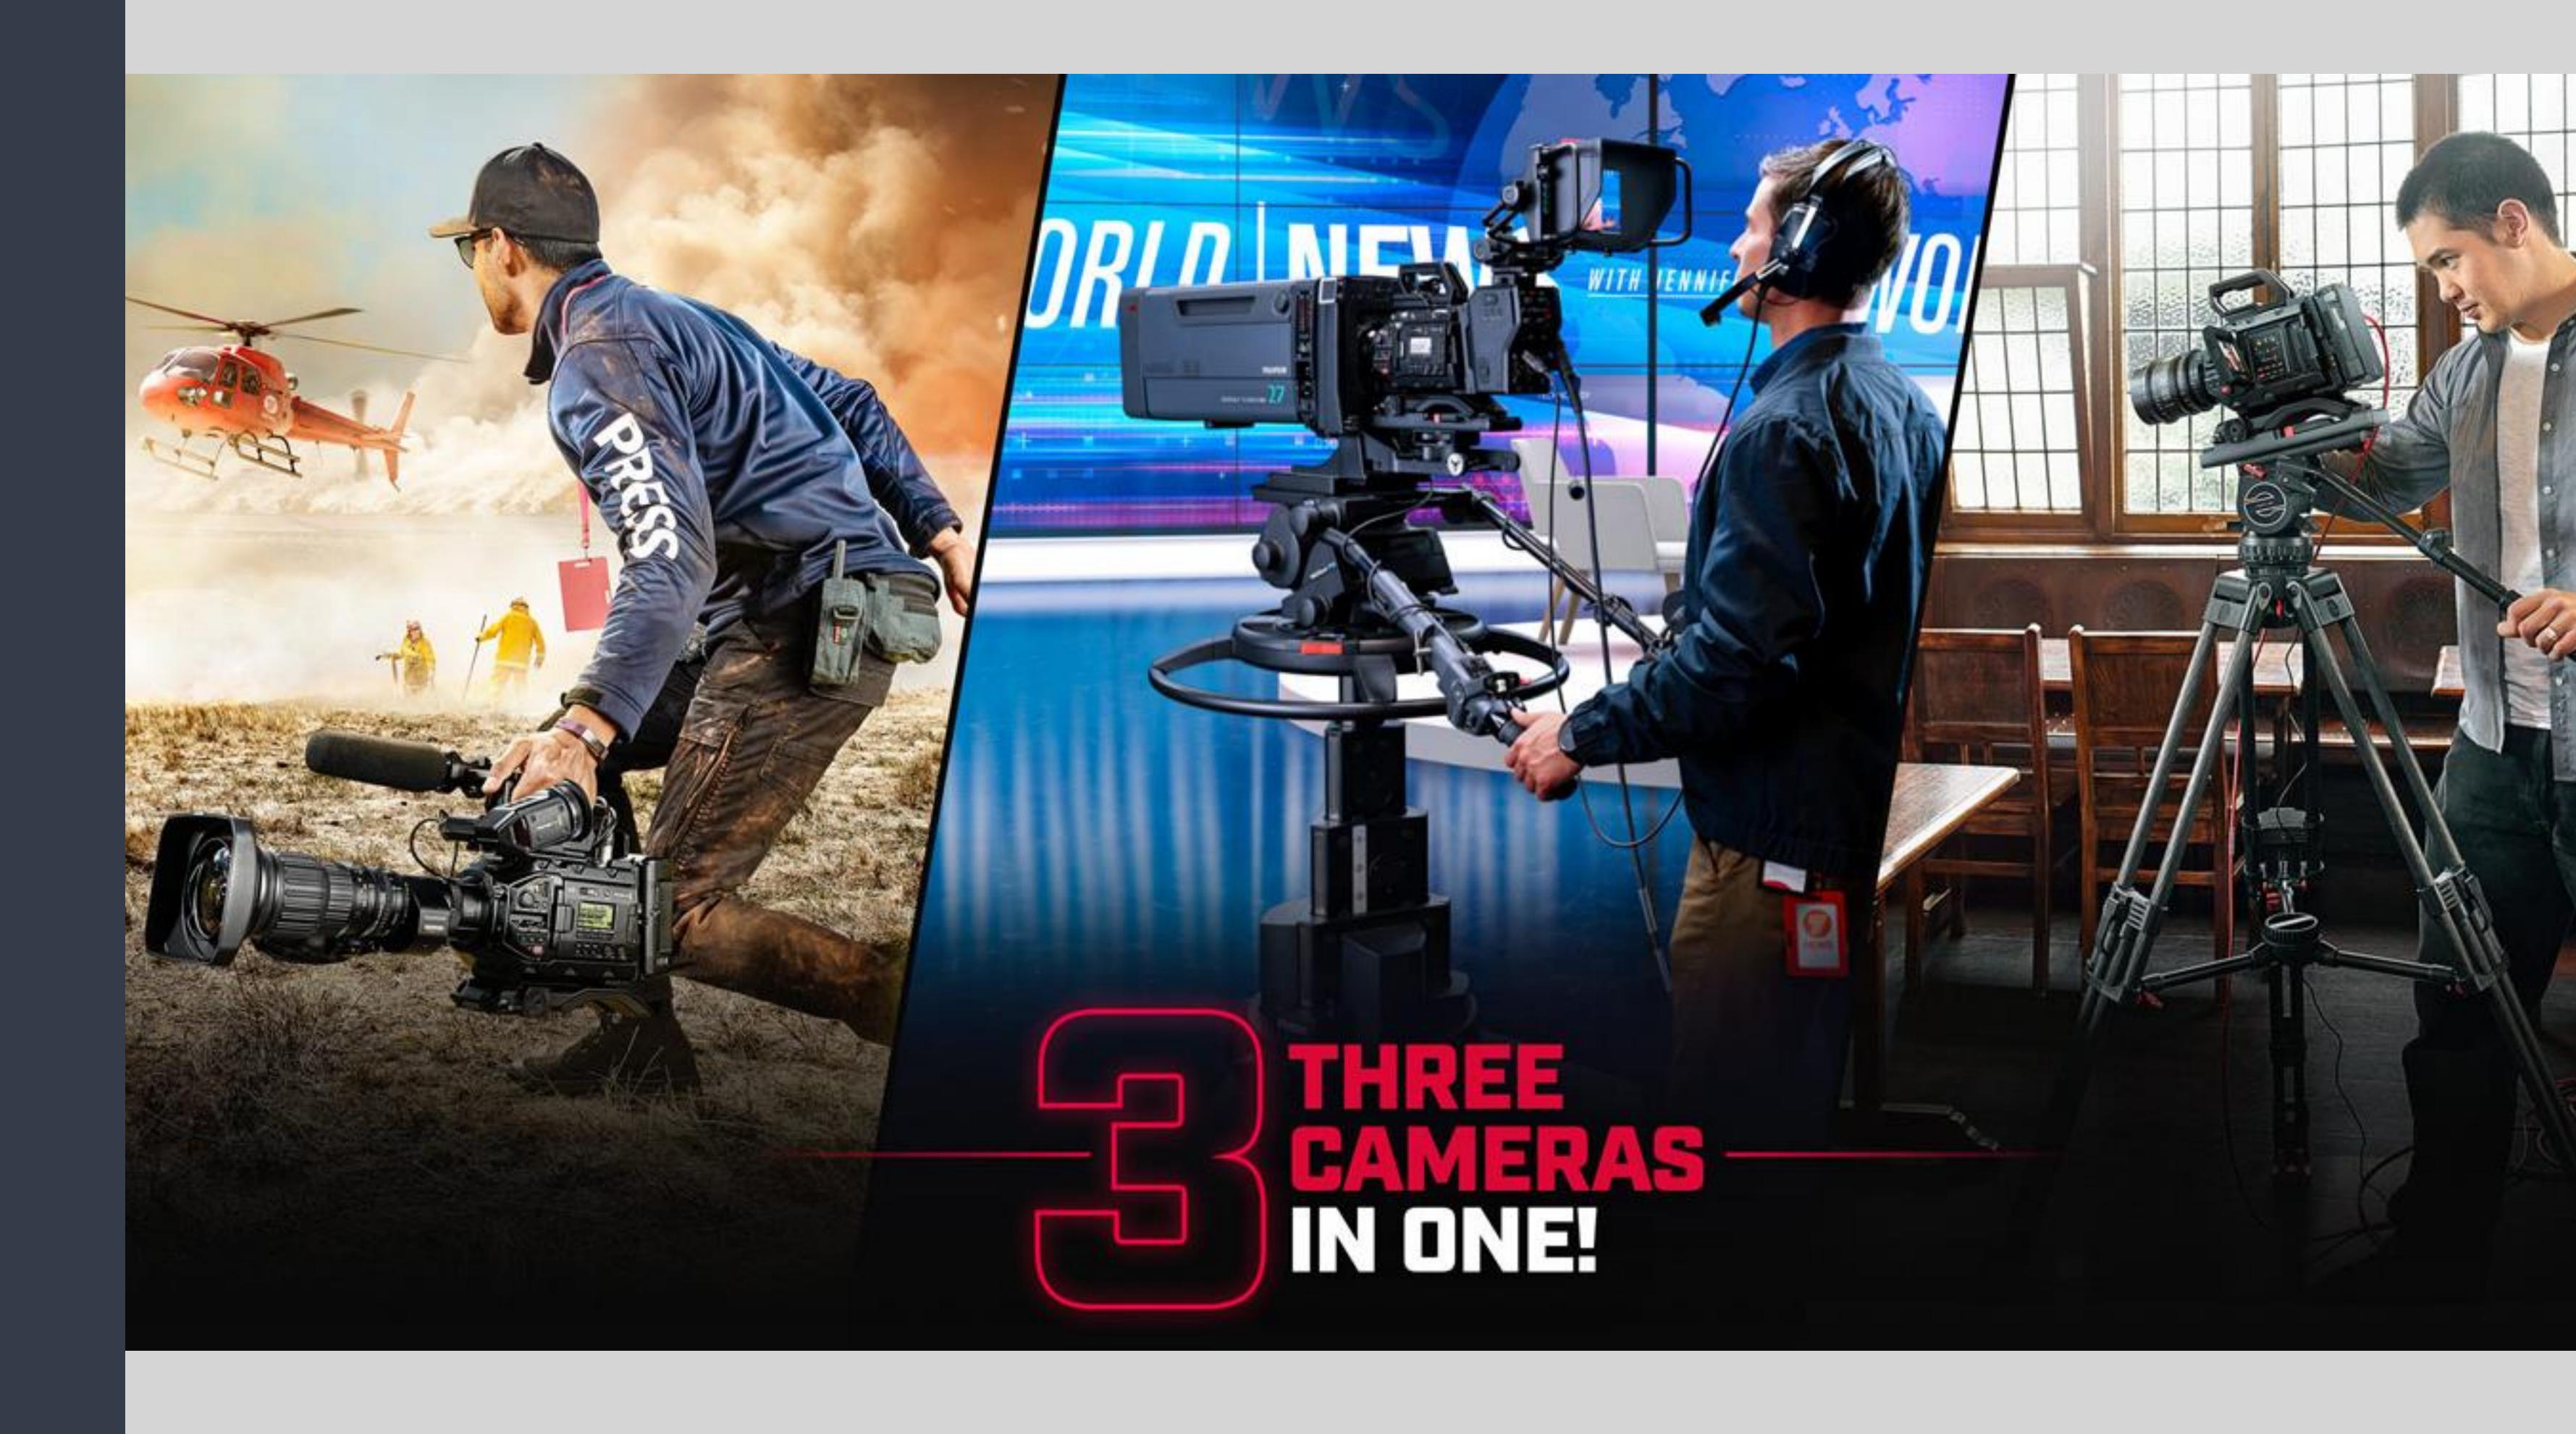

## Blackmagic URSA Broadcast G2

The world's most flexible broadcast camera!

### Blackmagic URSA Broadcast G2

Three Cameras in One!

The versatility of the URSA Broadcast G2 enables it to occupy a unique position in the production camera landscape. No other camera can offer the same mix of capabilities and to the same high level to enable them to be used so effectively across multiple applications.

- Single camera for broadcast and corporate production in UHD and HD using traditional 2/3" B4 ENG-style lenses
- System camera channel for multi-camera studio and live events/OB work in UHD and HD
- Cinematic-style production camera using EF mount lenses