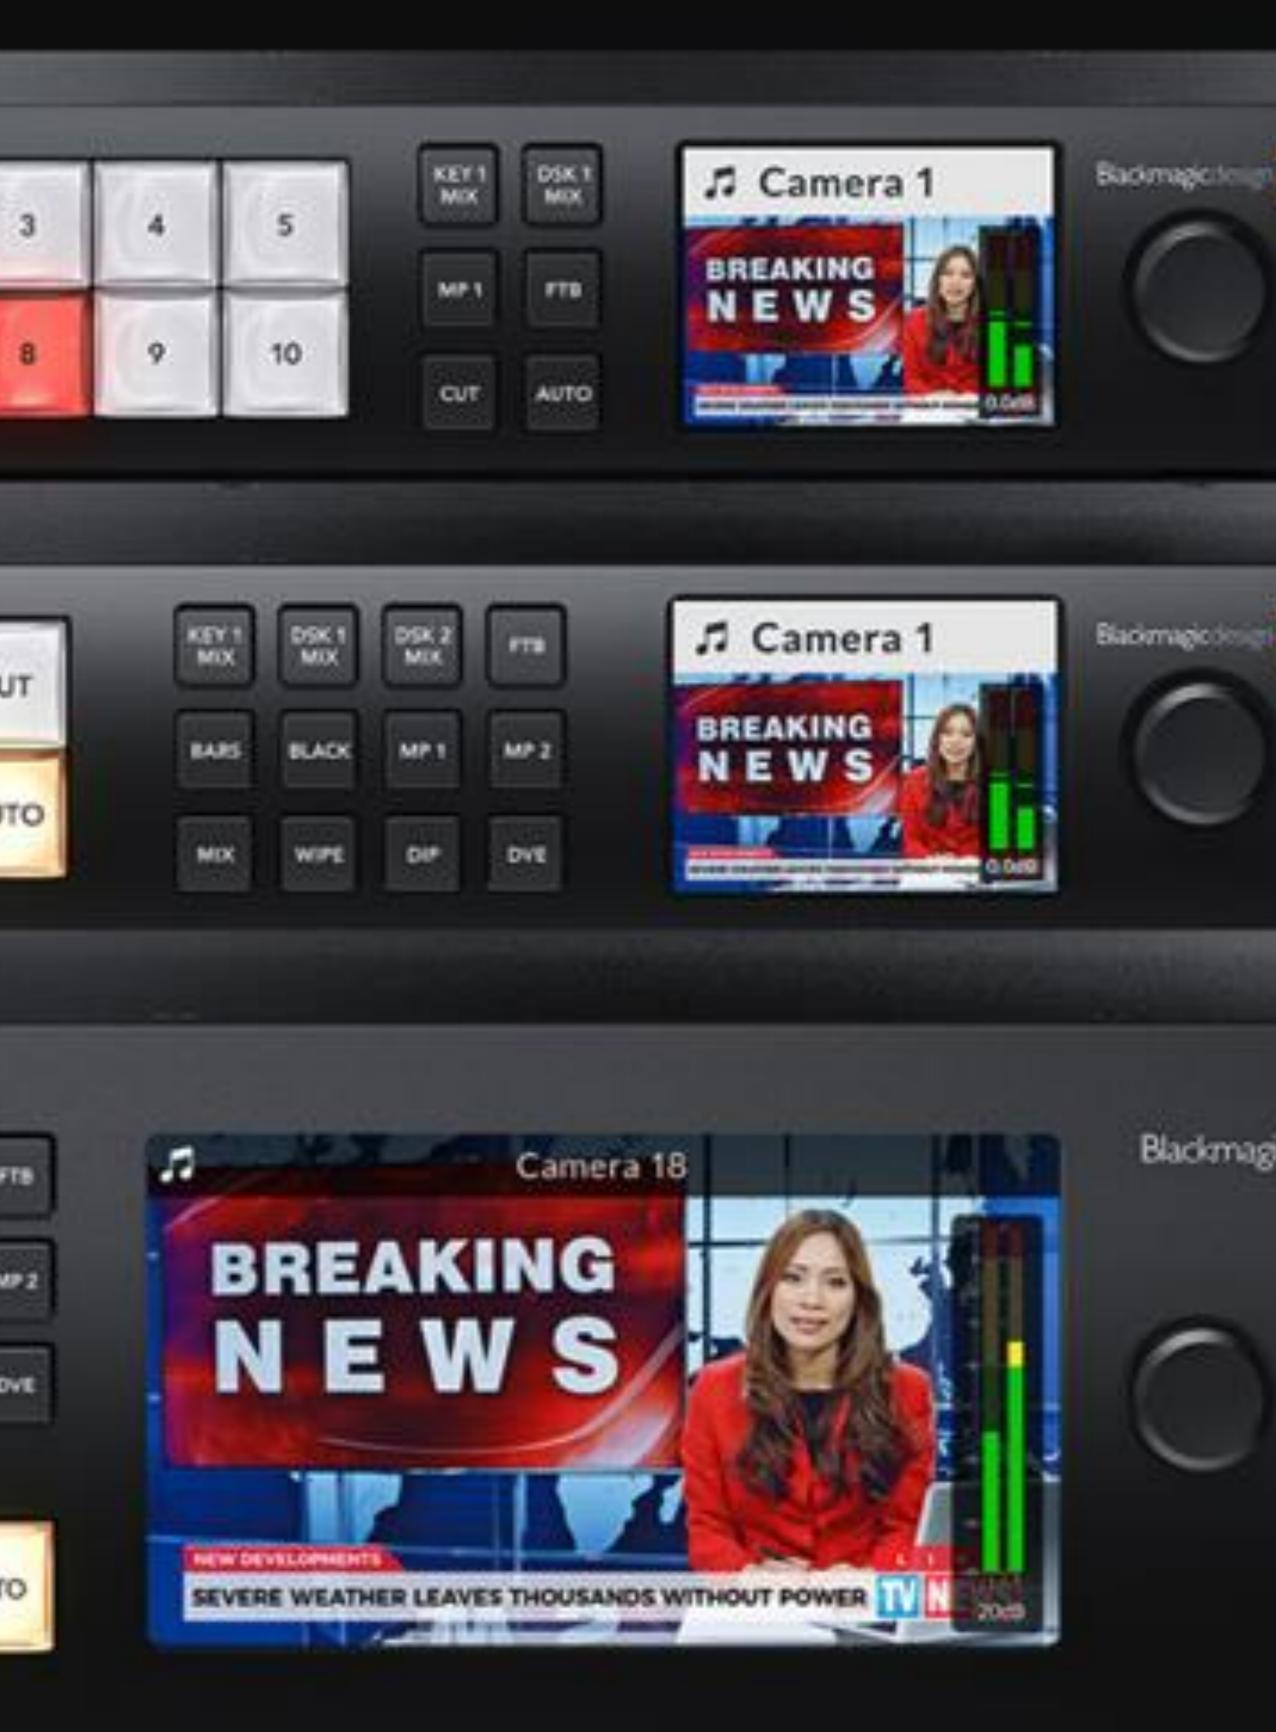

Designed for Massive Live Events!

- True Broadcast Style Mix Effects Switching
- Full Front Panel Control
- Hardware or Software Control Panels
- Multiview with Labels, Tally and Meters
- All Features Included.No Hidden Costs!

|    |         |               |         |         |         | cau            |    | 1         | 2   |
|----|---------|---------------|---------|---------|---------|----------------|----|-----------|-----|
| 2  | 3       | 4             | 5       | 6       | 7       | 8              | 9  | 10        | cu  |
| 12 | 13      | 14            | 15      | 16      | 17      | 18             | 19 | 20        | AUT |
| 4  | 5 25 35 | 6<br>16<br>36 | 7 27 37 | 8 18 38 | 9 29 39 | 10<br>20<br>30 |    | 5 <b></b> |     |