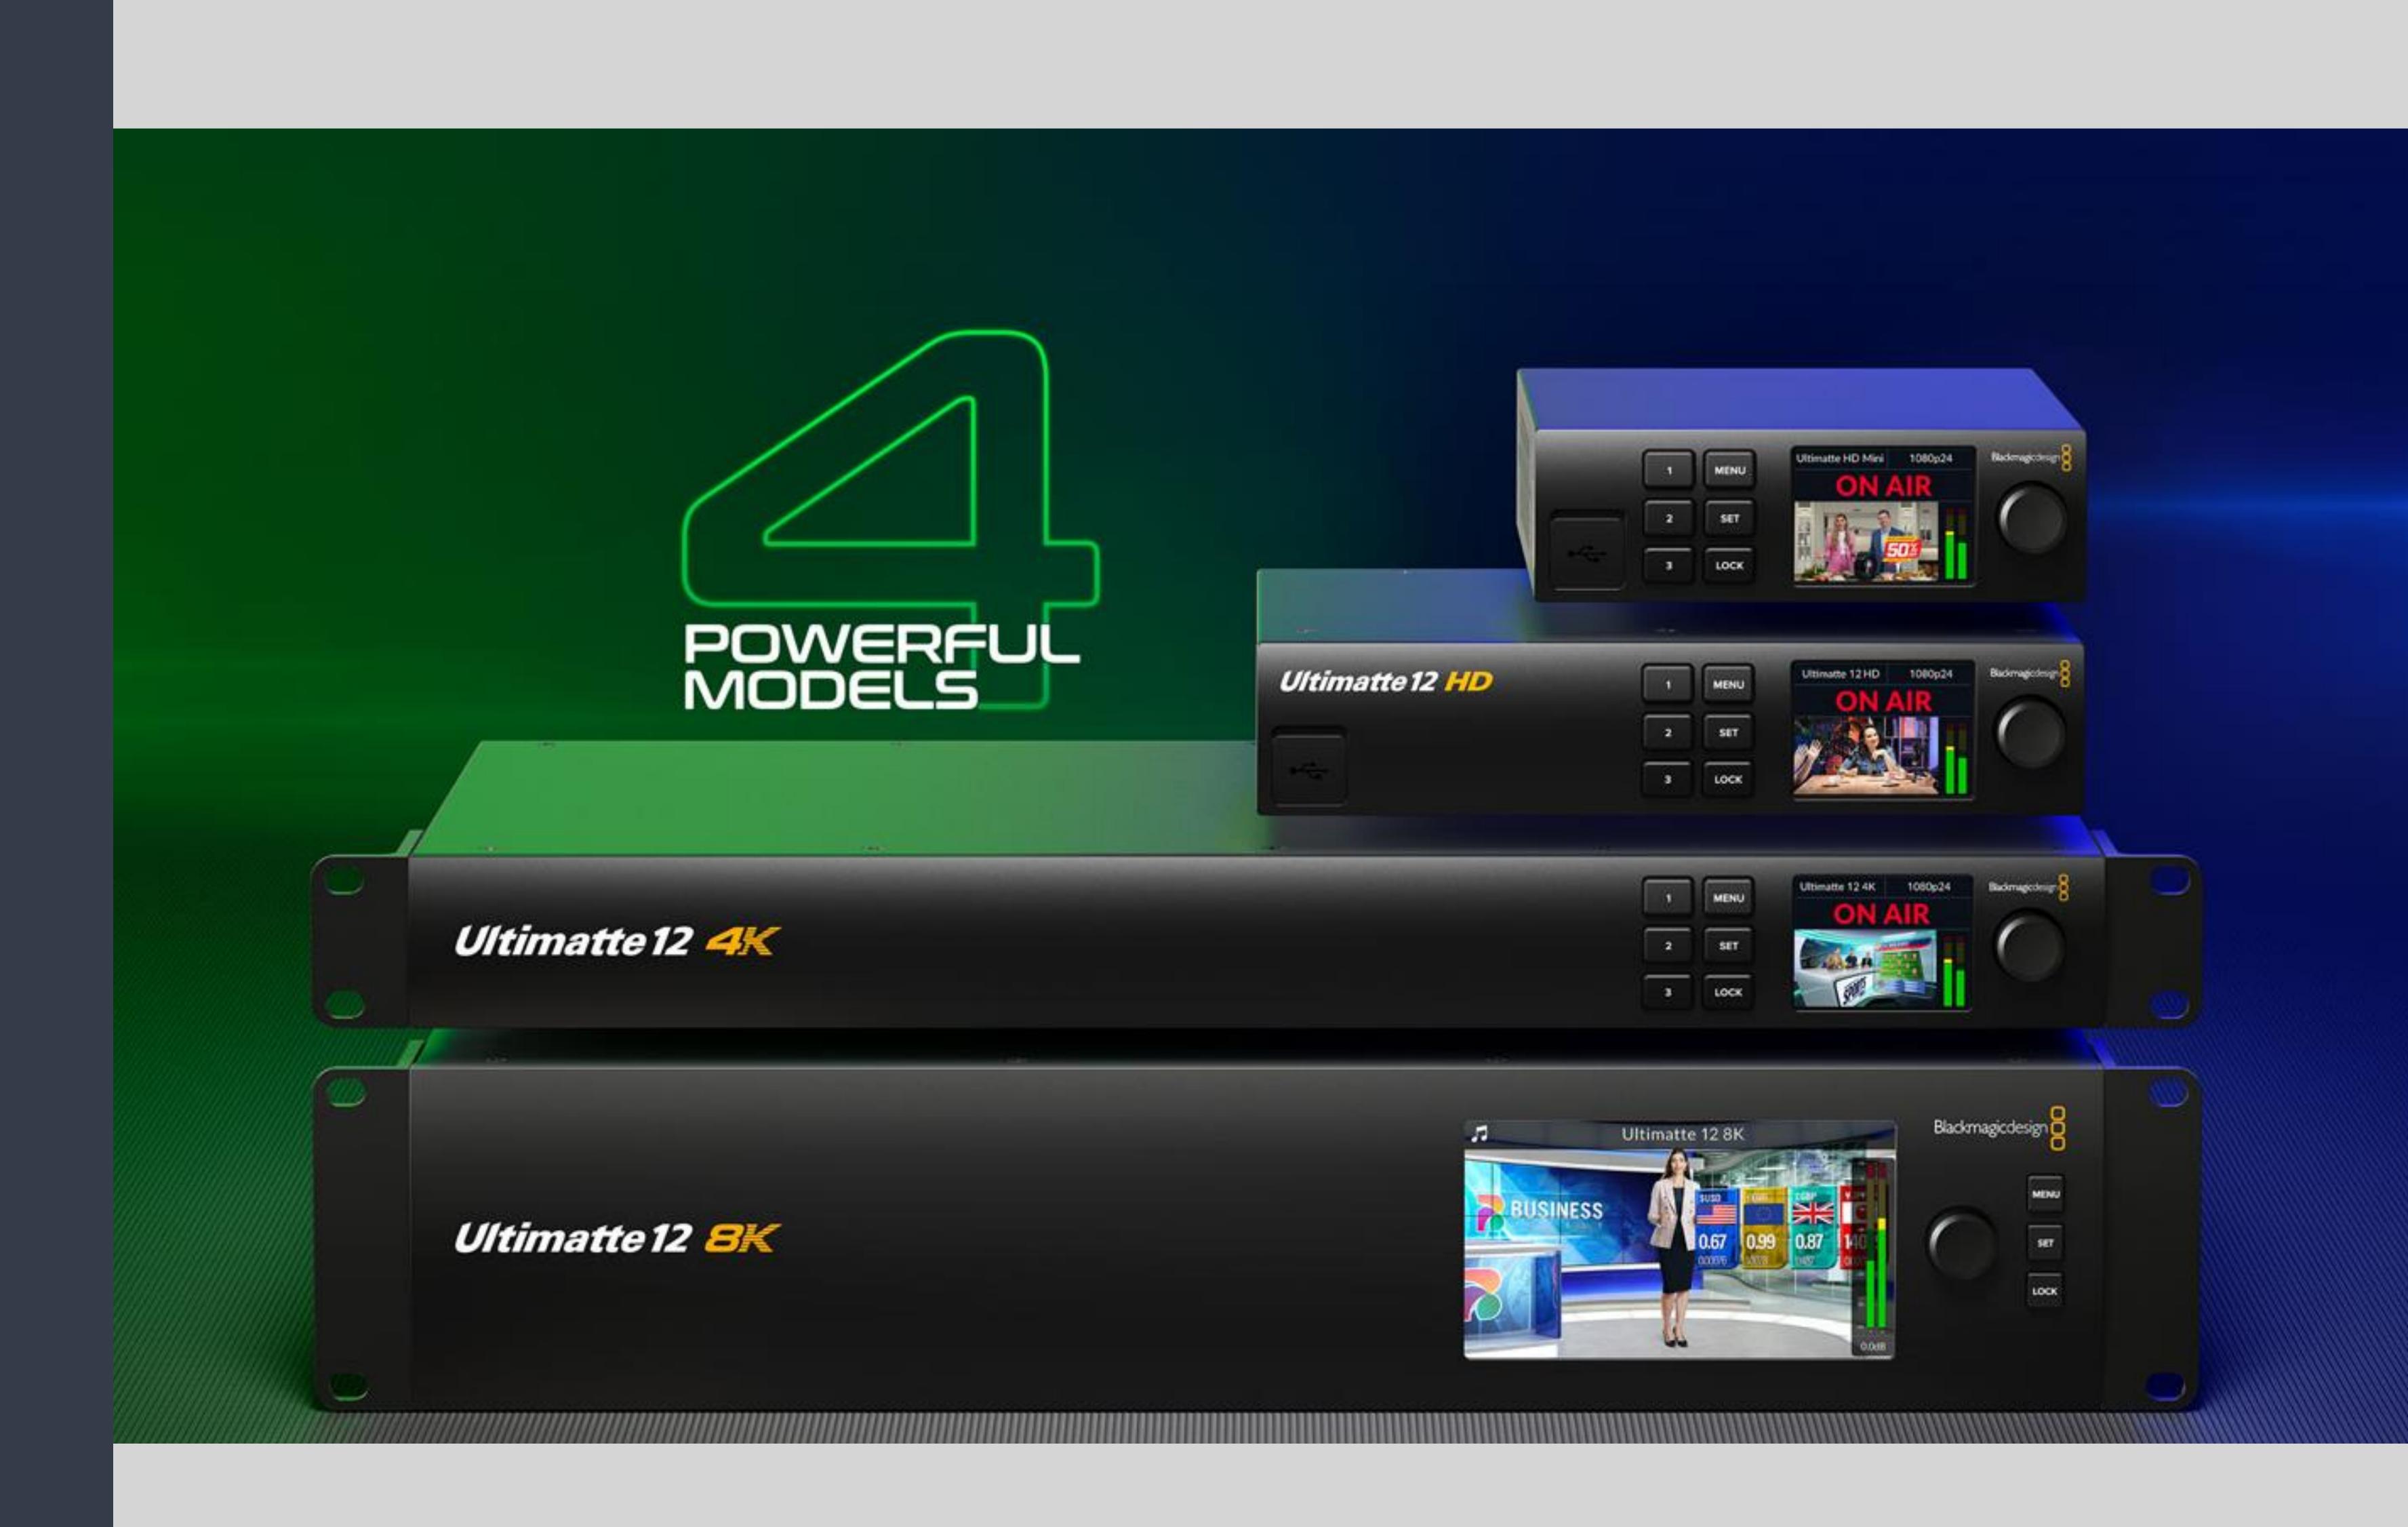

## Ultimatic 12

An advanced real time compositing processor designed for the next generation of broadcast graphics.

I2022 Overview

### Ultimatte 12

Four Powerful Ultimatte 12 Models

Ultimatte 12 is more than the world's best keyer, it's an advanced real time compositing processor designed for the next generation of broadcast graphics, with HD, Ultra HD and even native 8K support! I

Add an Ultimatte 12 to Each Camera!

- Live Virtual Environments for Broadcast
- Realistic Fixed Camera Virtual Sets
- Automatic Scene Analysis for One Touch Keying
- Free Ultimatte Software Control