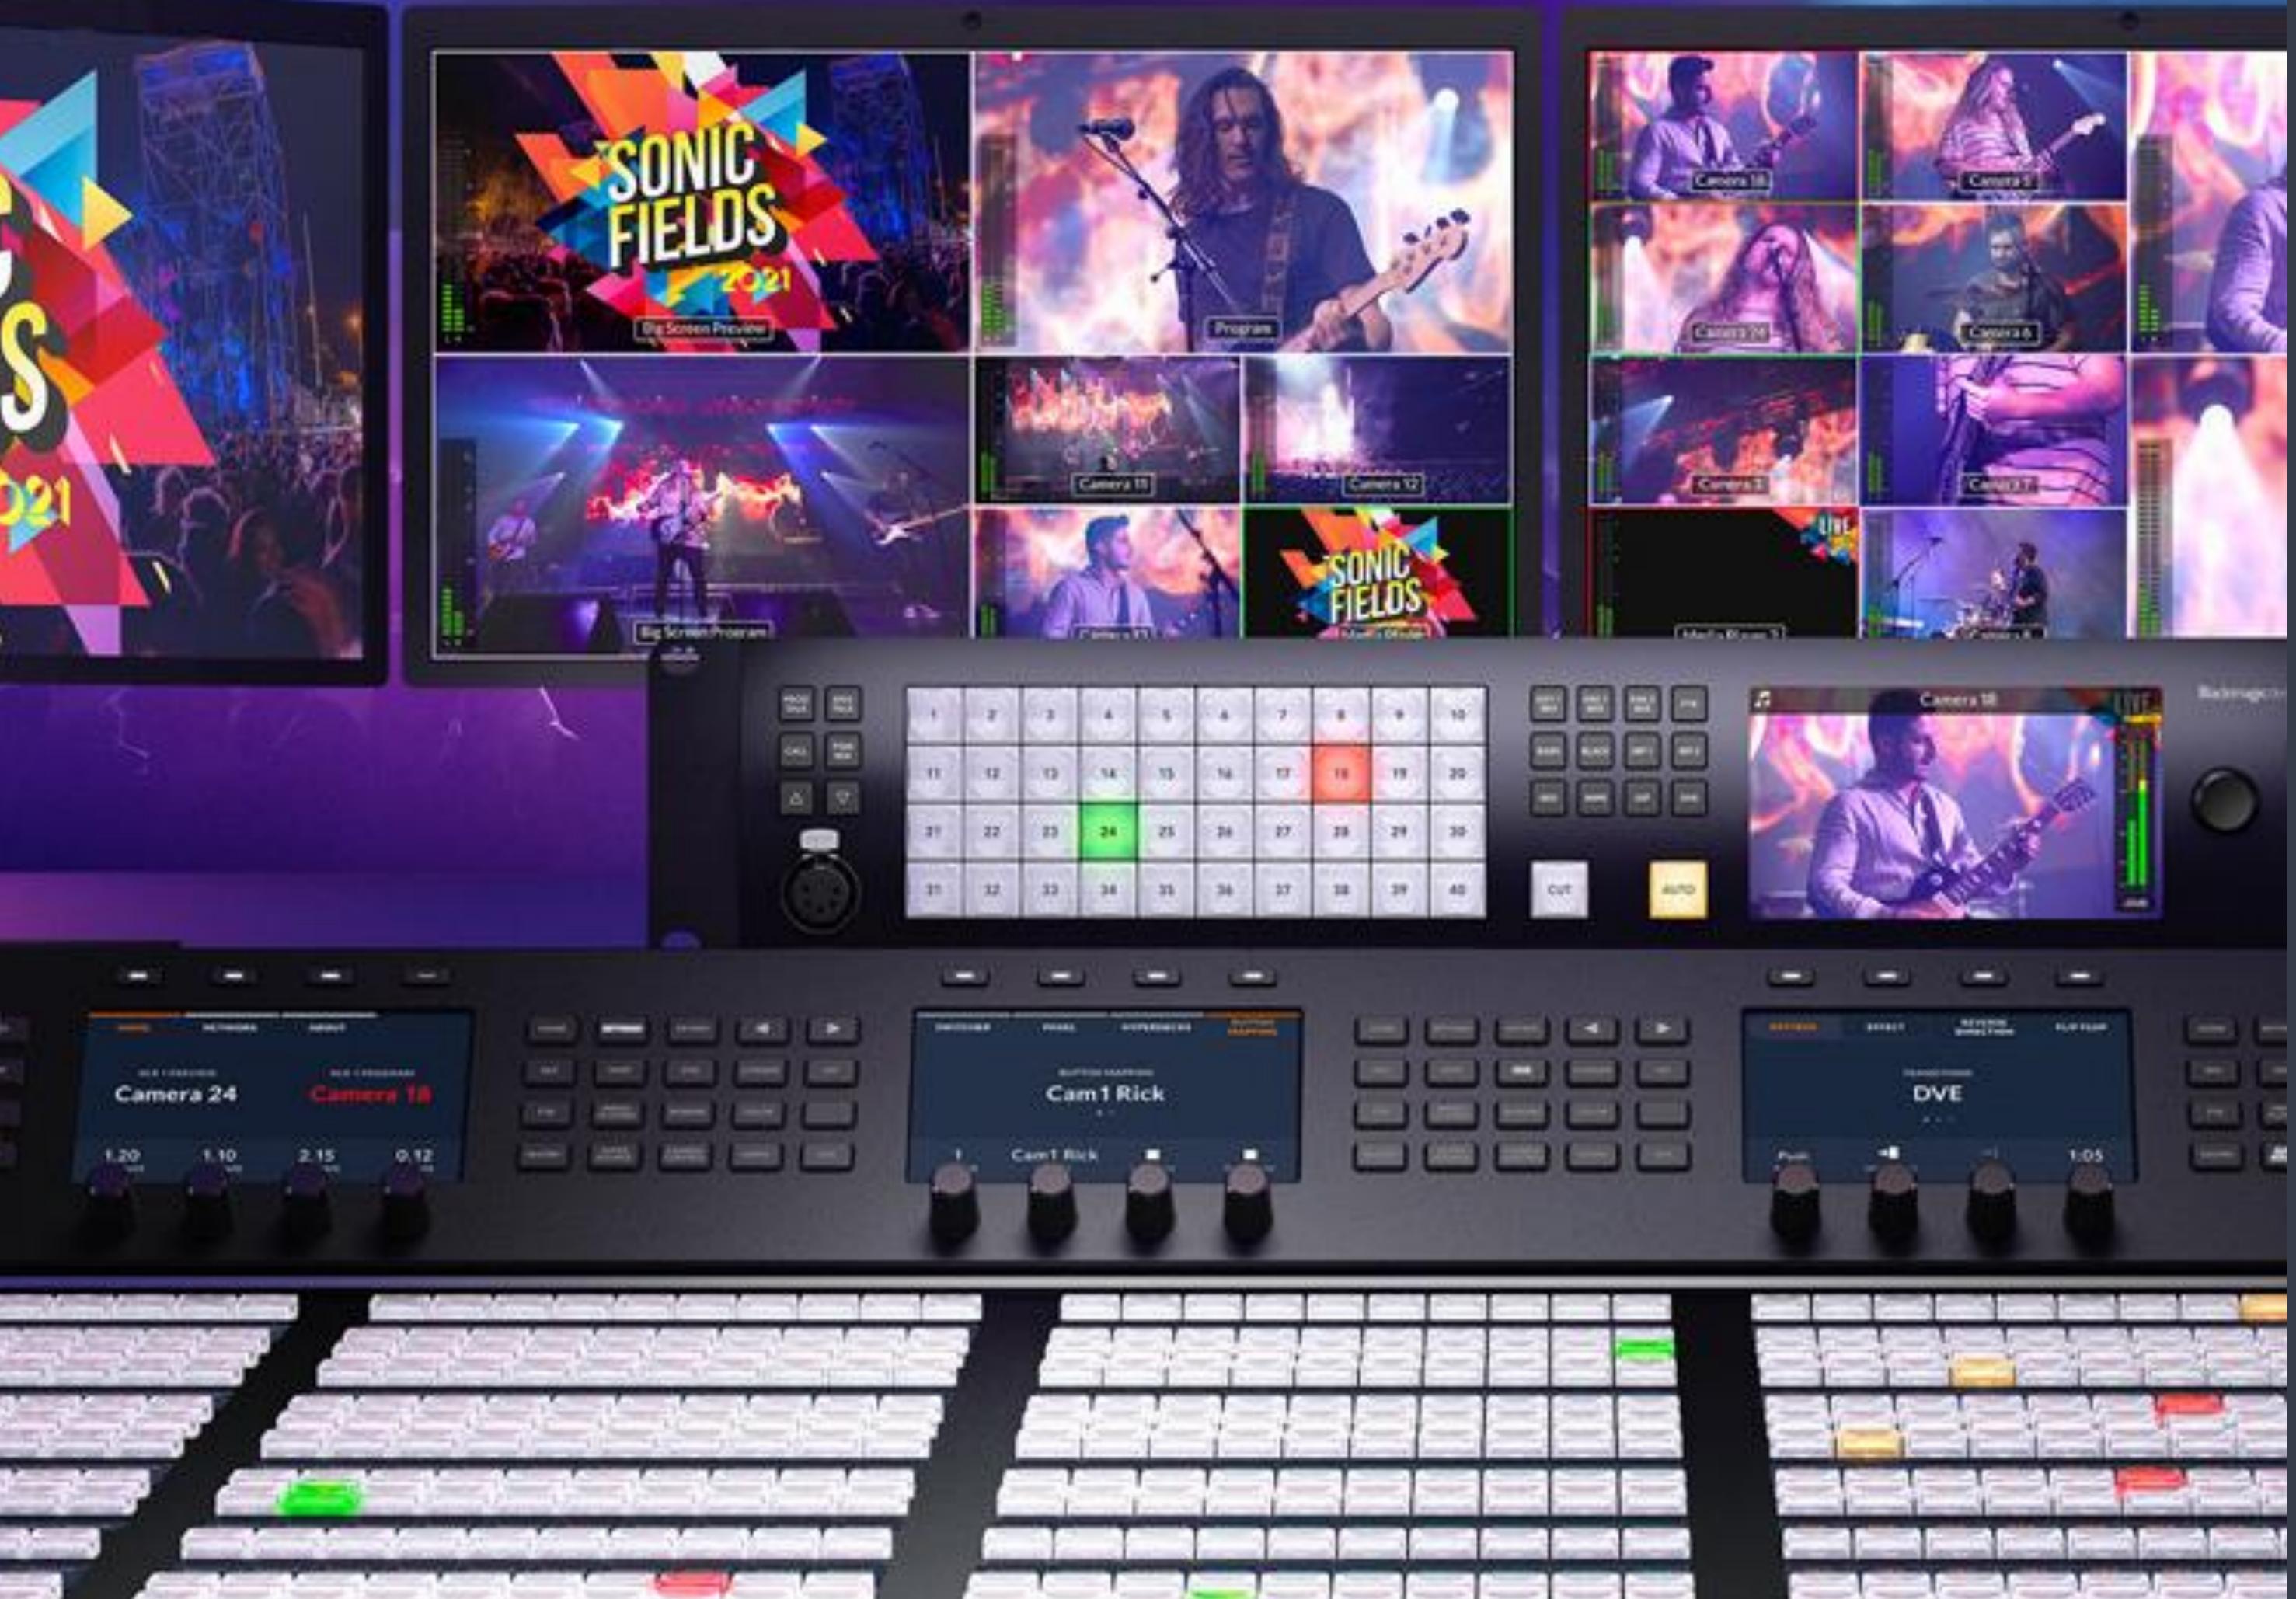

## ATEM Constellation

The world's most powerful HD live production switchers!

### **ATEM Constelations HD**

### 3 Powerful Models

Entry 1 M/E model with 10 inputs, a 2 M/E model with 20 inputs and a massive 4 M/E model with 40 inputs! Plus each SDI input features a full standards converter! ATEM Constellation includes advanced features such as DVEs, ATEM advanced chroma keyers, media players, multiviews, and SuperSource processors!

Designed for Massive Live Events!

- True Broadcast Style Mix Effects Switching
- Full Front Panel Control
- Hardware or Software Control Panels
- Multiview with Labels, Tally and Meters
- All Features Included.No Hidden Costs!