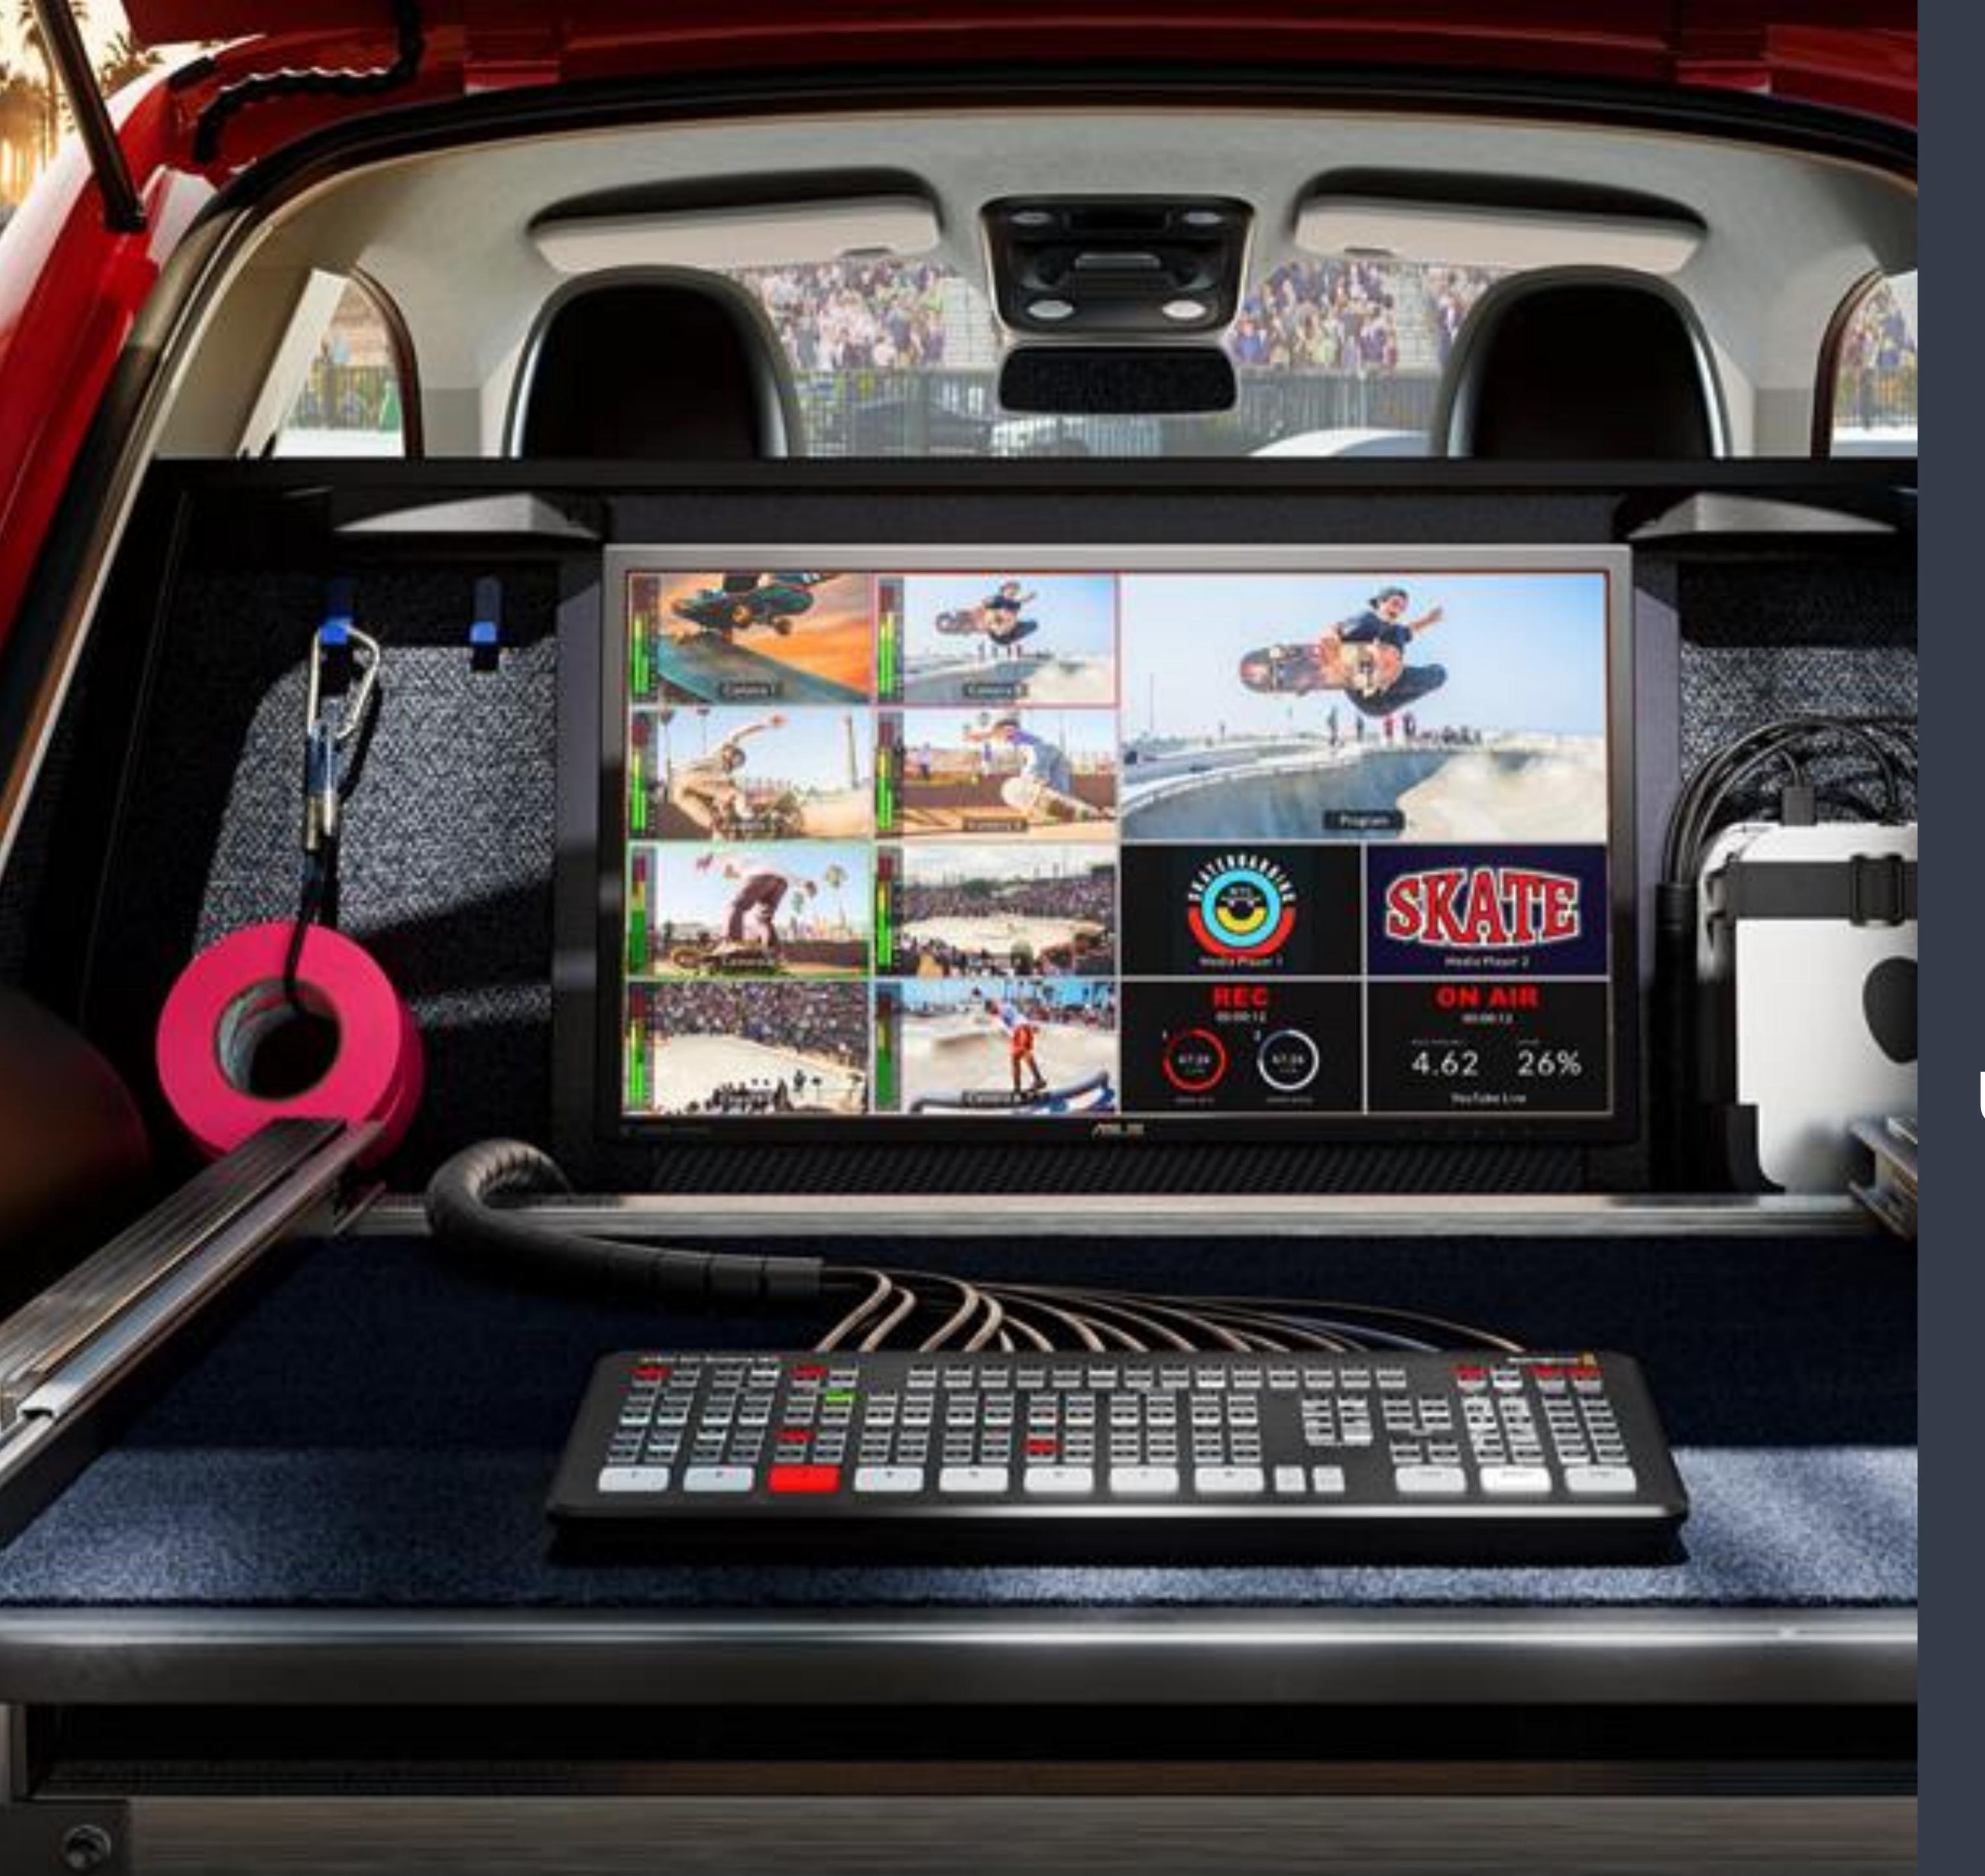

# Ultra portable live production with advanced broadcast features

### Three Great ATEM SDI Models!

ATEM SDI is a family of live production switchers designed for broadcasters who need extreme portability! You can use multiple cameras on location and live stream direct to YouTube, or create a broadcast quality link back to a studio with ATEM Streaming Bridge.

A New Generation of Ultra PortableLive Production!

- Easy to Use and Fast to Learn
- Connect up to 8 Broadcast Cameras
- Outputs Webcam for Video Software
- Live Stream via Ethernet on ATEM SDI Pro

ATEM SDI