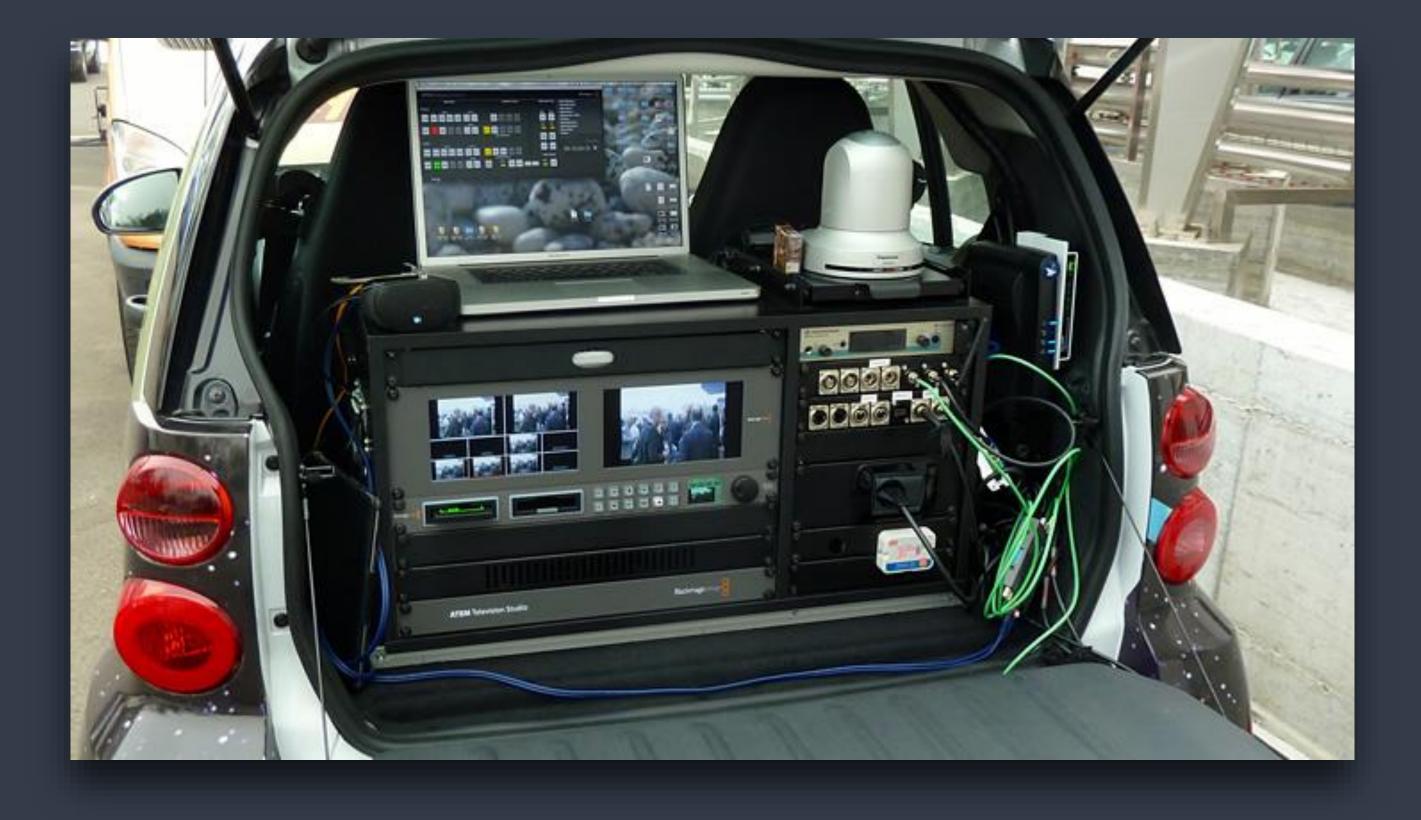

camera channel for multi-camera studio and live events/OB work in UHD and HD
- Cinematic-style production camera using EF mount lenses







## Ultimatic 12



An advanced real time compositing processor designed for the next generation of broadcast graphics.

I2022 Overview

### Ultimatte 12

Four Powerful Ultimatte 12 Models

Ultimatte 12 is more than the world's best keyer, it's an advanced real time compositing processor designed for the next generation of broadcast graphics, with HD, Ultra HD and even native 8K support! I

Add an Ultimatte 12 to Each Camera!

- Live Virtual Environments for Broadcast
- Realistic Fixed Camera Virtual Sets
- Automatic Scene Analysis for One Touch Keying
- Free Ultimatte Software Control





## Blackmagic Customers



### Blackmagic Customers



















### TSG 1899 Hoffenheim

30,000+ seat Bundesliga stadium Live content to LED big screens Streaming service to online fans

"We have been really impressed with the quality of content production that can be achieved with the solution, not only within the stadium but also out on the road ... Wherever we are in the world, we can be assured of consistent and high quality production capabilities"

# Future proof Ultra HD 4K







### SKY News

### UK's largest Pay TV Broadcaster 11 Million Customers UK General Election Live 200 Live Feeds

"Confidence was high and everyone who had to work with the setup was very pleased with the end result. The Blackmagic based studio took on a very ambitious brief and passed with flying colors."