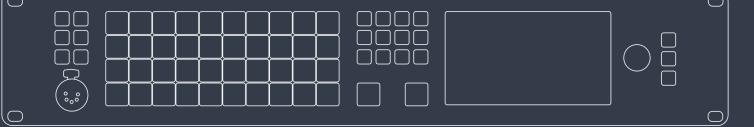

## ATEM SDI

### ATEM SDI

### Three Great ATEM SDI Models!

ATEM SDI is a family of live production switchers designed for broadcasters who need extreme portability! You can use multiple cameras on location and live stream direct to YouTube, or create a broadcast quality link back to a studio with ATEM Streaming Bridge.

A New Generation of Ultra PortableLive Production!

- Easy to Use and Fast to Learn
- Connect up to 8 Broadcast Cameras
- Outputs Webcam for Video Software
- Live Stream via Ethernet on ATEM SDI Pro

ATEM SDI