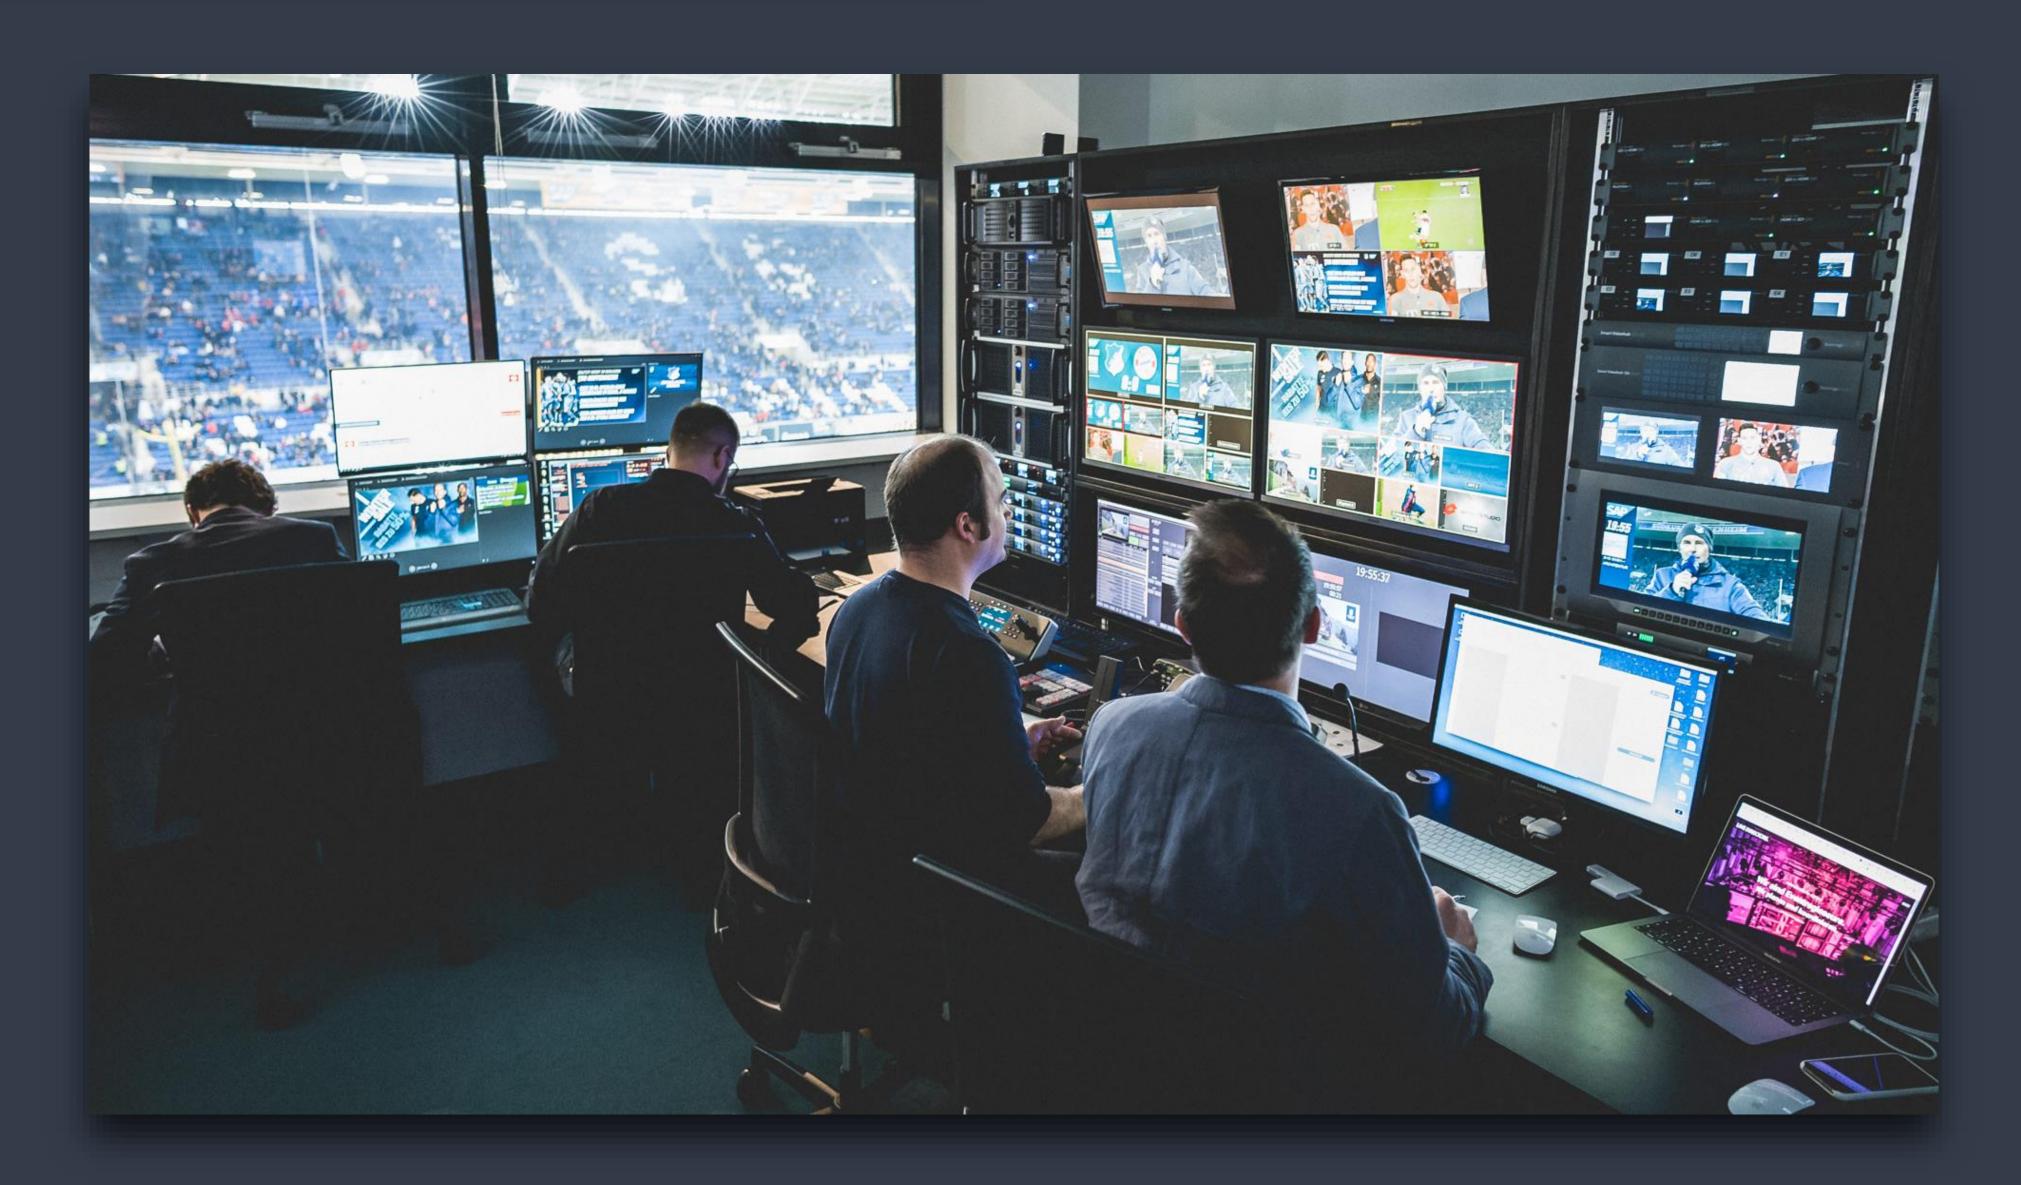

### TSG 1899 Hoffenheim

30,000+ seat Bundesliga stadium Live content to LED big screens Streaming service to online fans

"We have been really impressed with the quality of content production that can be achieved with the solution, not only within the stadium but also out on the road ... Wherever we are in the world, we can be assured of consistent and high quality production capabilities"