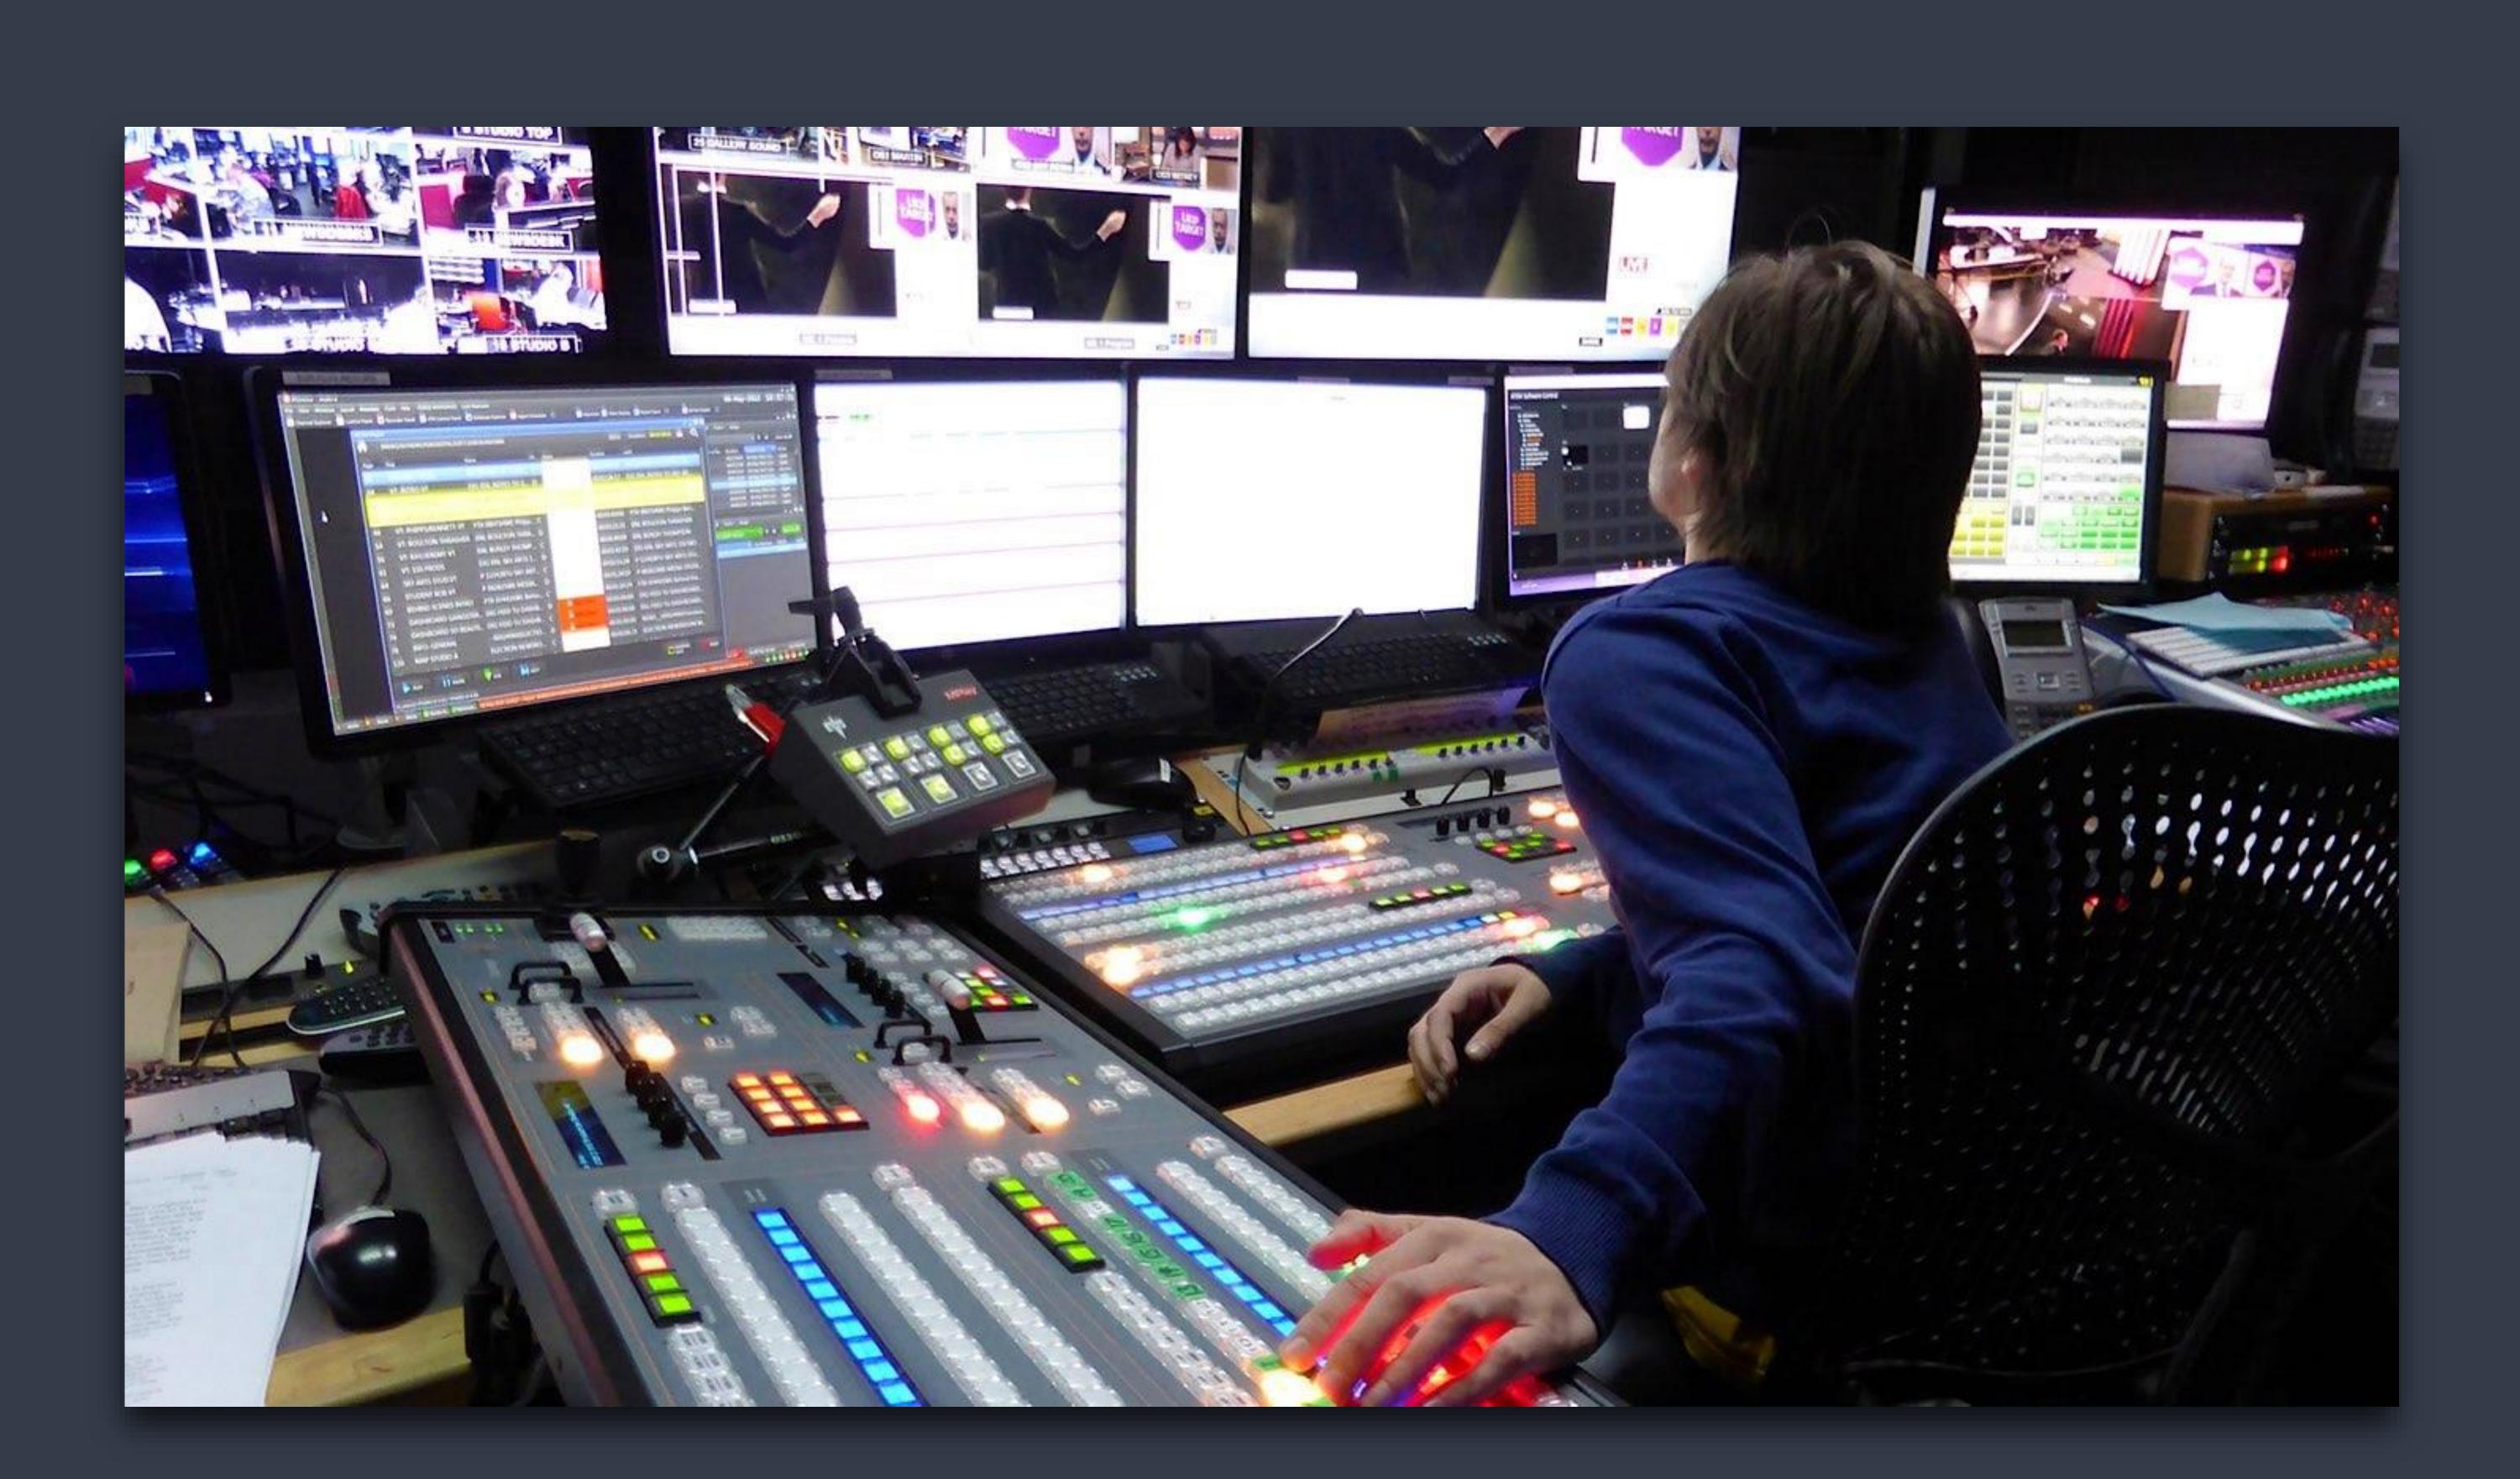

### SKY News

### UK's largest Pay TV Broadcaster 11 Million Customers UK General Election Live 200 Live Feeds

"Confidence was high and everyone who had to work with the setup was very pleased with the end result. The Blackmagic based studio took on a very ambitious brief and passed with flying colors."