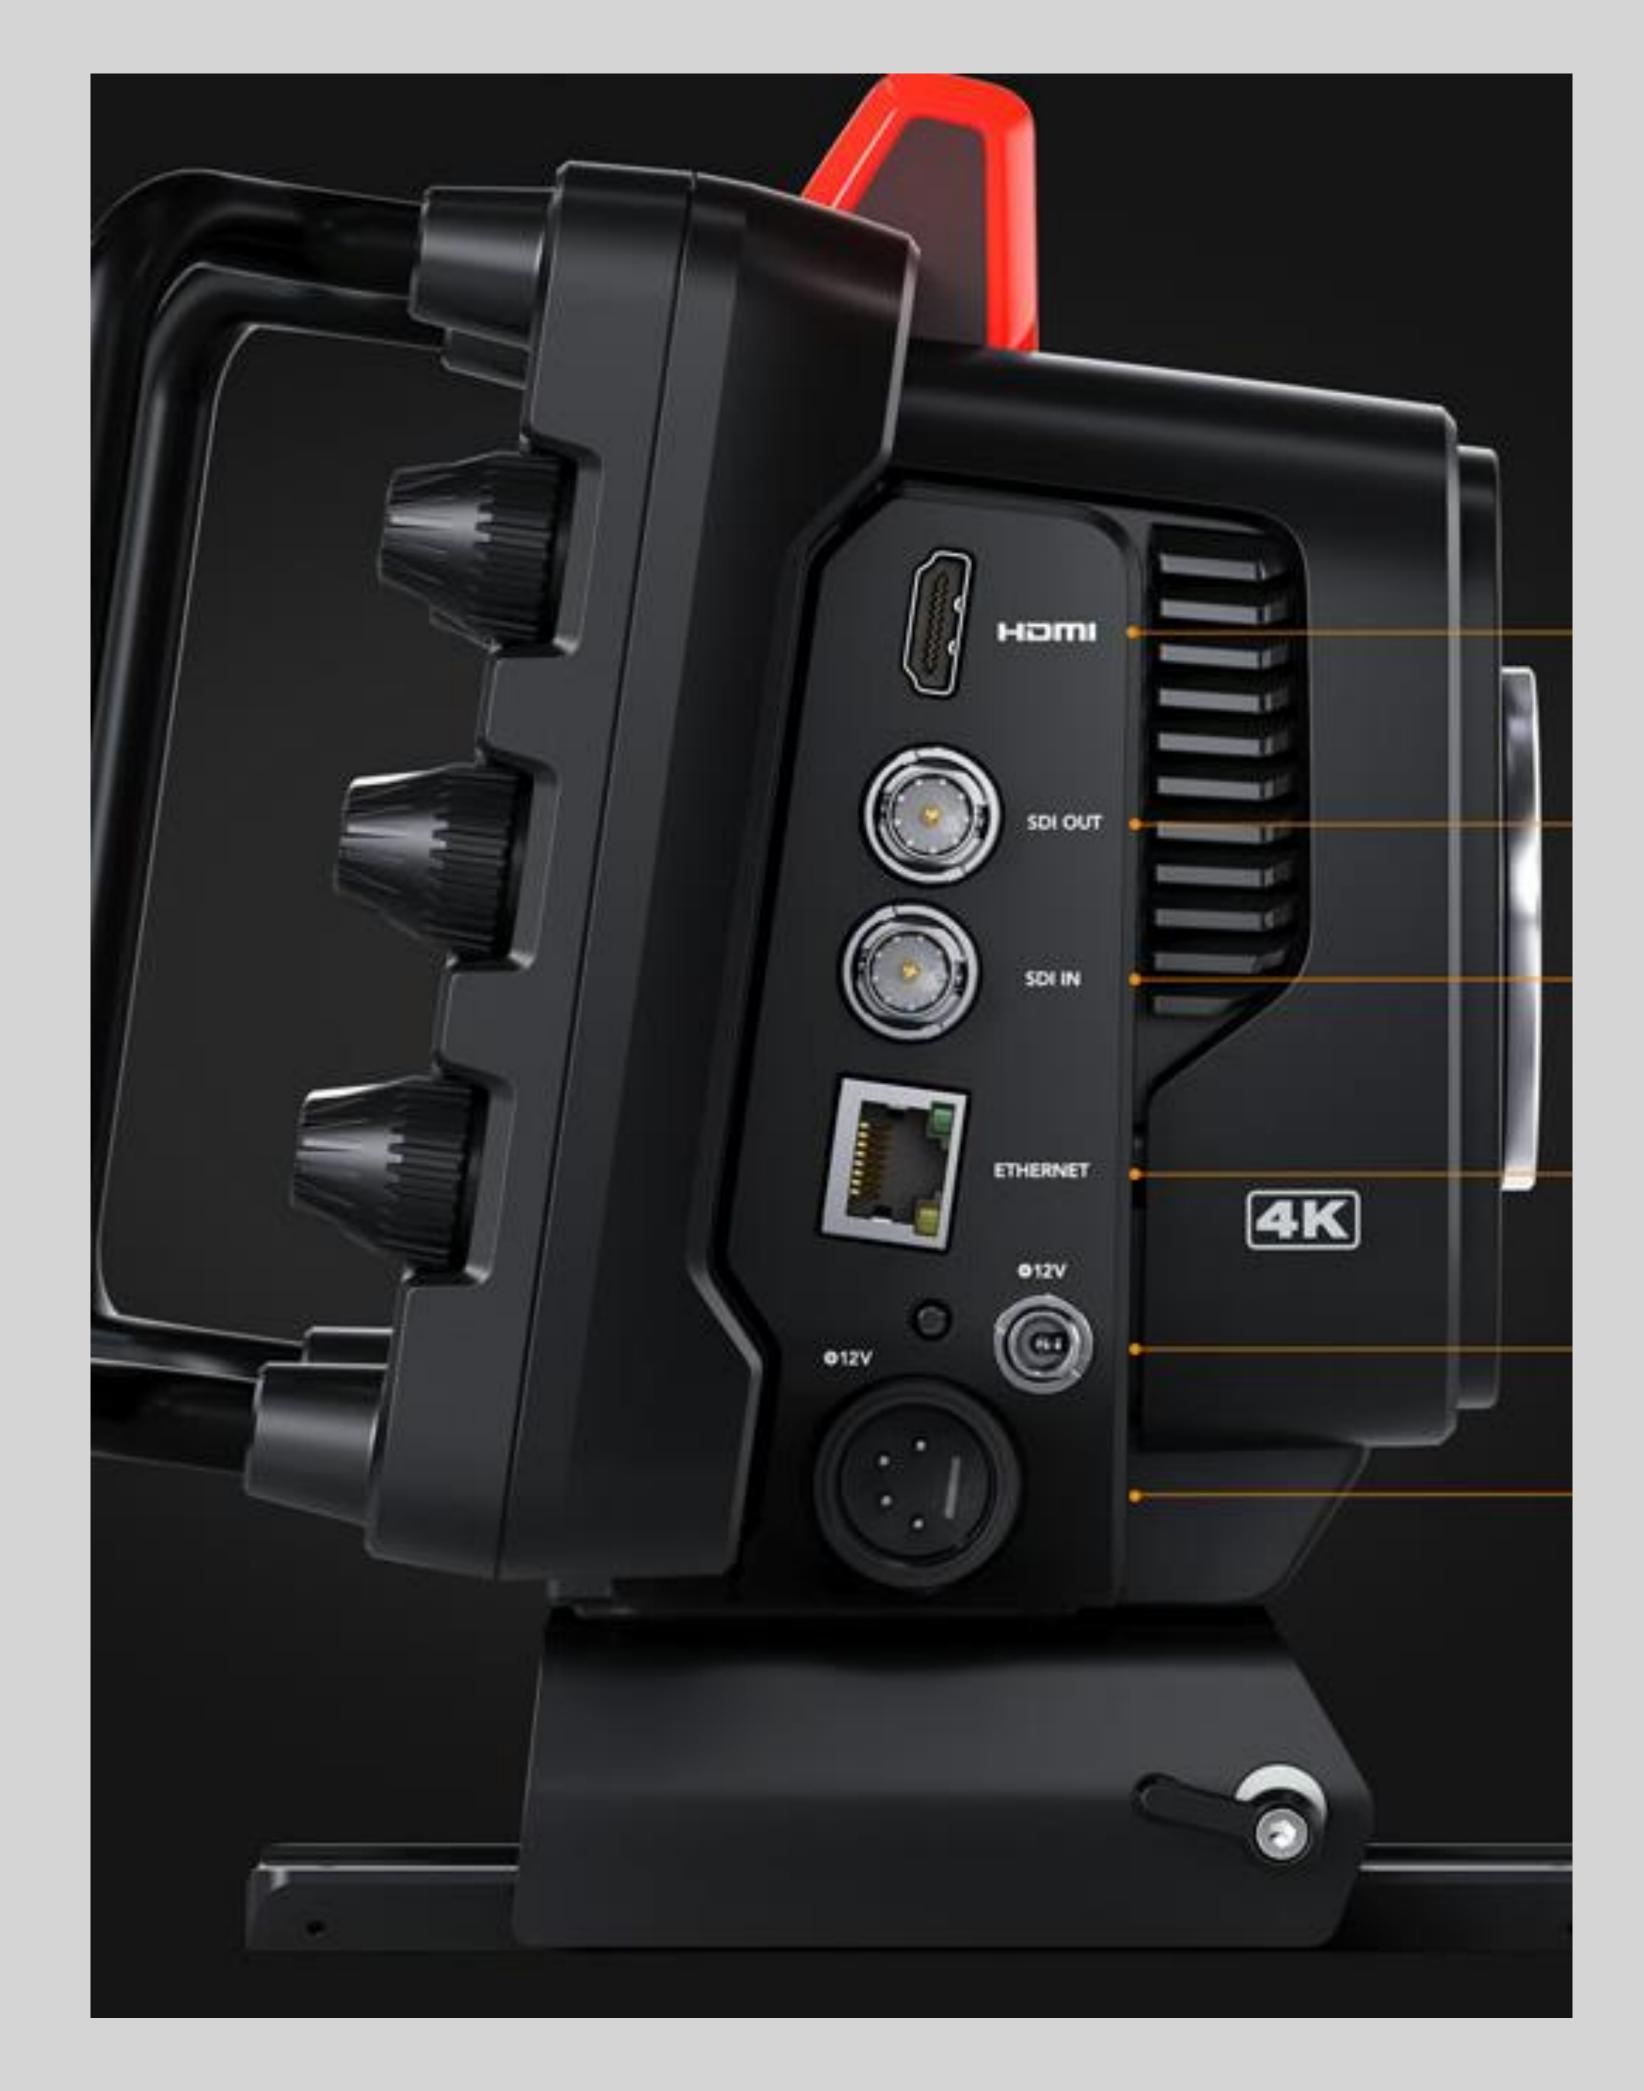

## Blackmagic Studio Camera

The ultimate self contained live production camera!

### Blackmagic Studio Cameras

Two Great Models!

Blackmagic Studio Cameras have the same features as large studio cameras, miniaturized into a single compact and portable design. Plus with digital film camera dynamic range and color science, the cameras can handle extremely difficult lighting conditions while producing cinematic looking images.

Designed for Live Production!

- Revolutionary Studio Camera Design
- Exceptional Low Light Performance
- Four Ways to Connect
- Camera Control via SDI
- Connect and power camera with a single Cat6A Ethernet cable