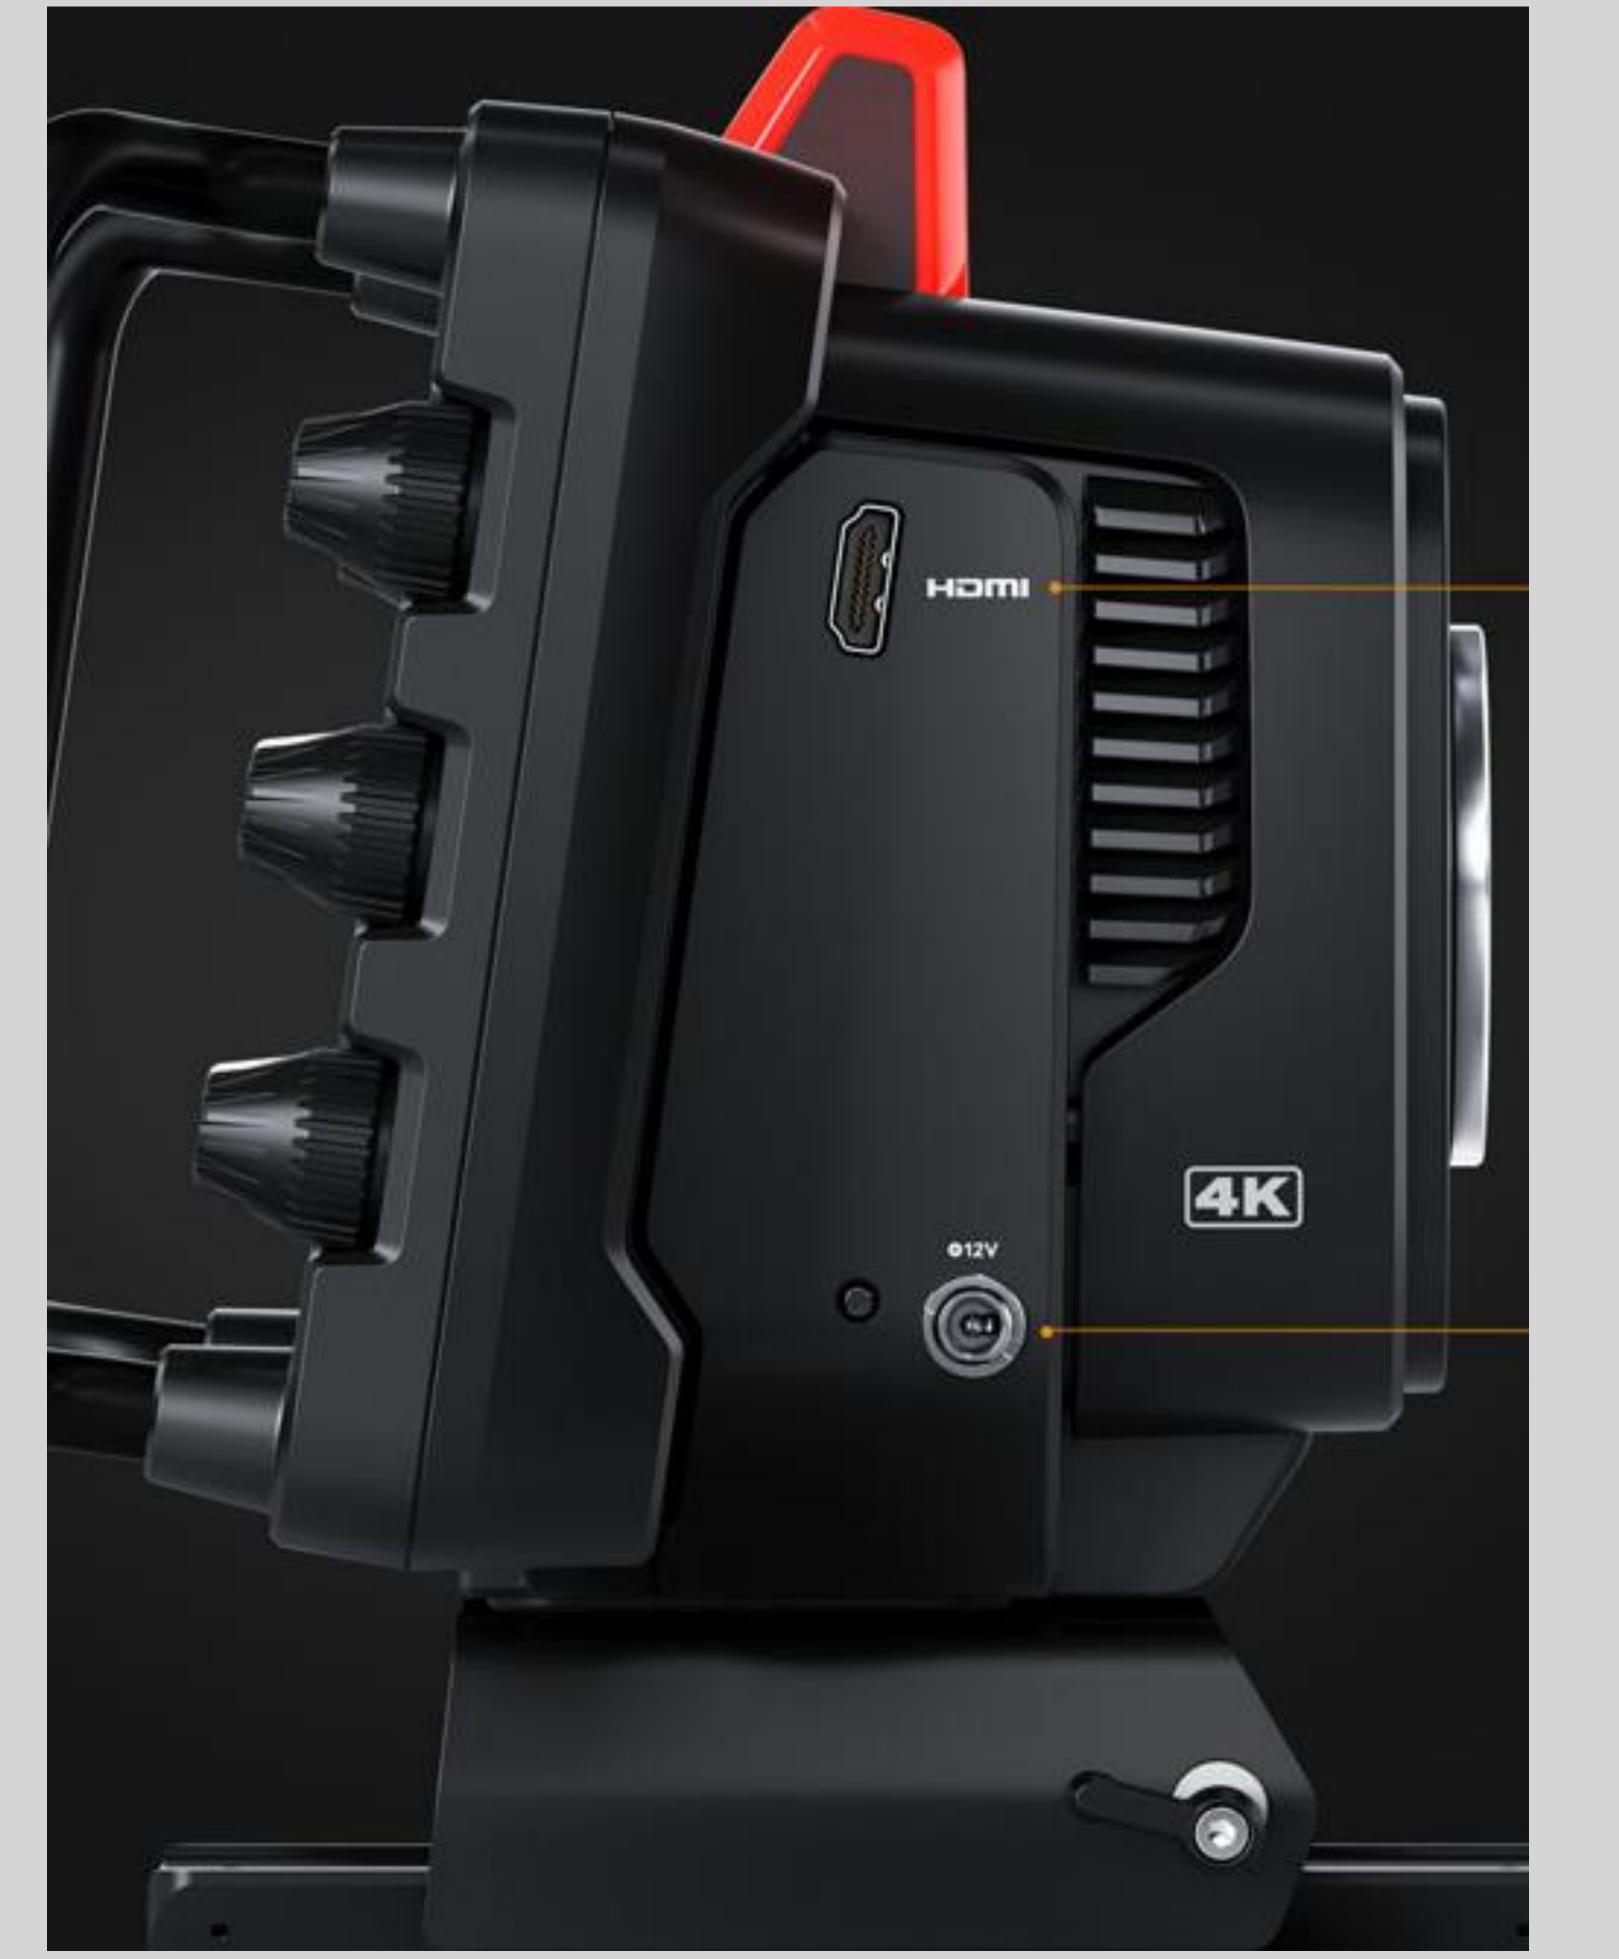

## Blackmagic Studio Camera

The ultimate self contained live production camera!

### Blackmagic Studio Cameras

Two Great Models!

Blackmagic Studio Cameras have the same features as large studio cameras, miniaturized into a single compact and portable design. Plus with digital film camera dynamic range and color science, the cameras can handle extremely difficult lighting conditions while producing cinematic looking images.

Designed for Live Production!

- Revolutionary Studio Camera Design
- Exceptional Low Light Performance
- Four Ways to Connect
- Camera Control via SDI
- Connect and power camera with a single Cat6A Ethernet cable