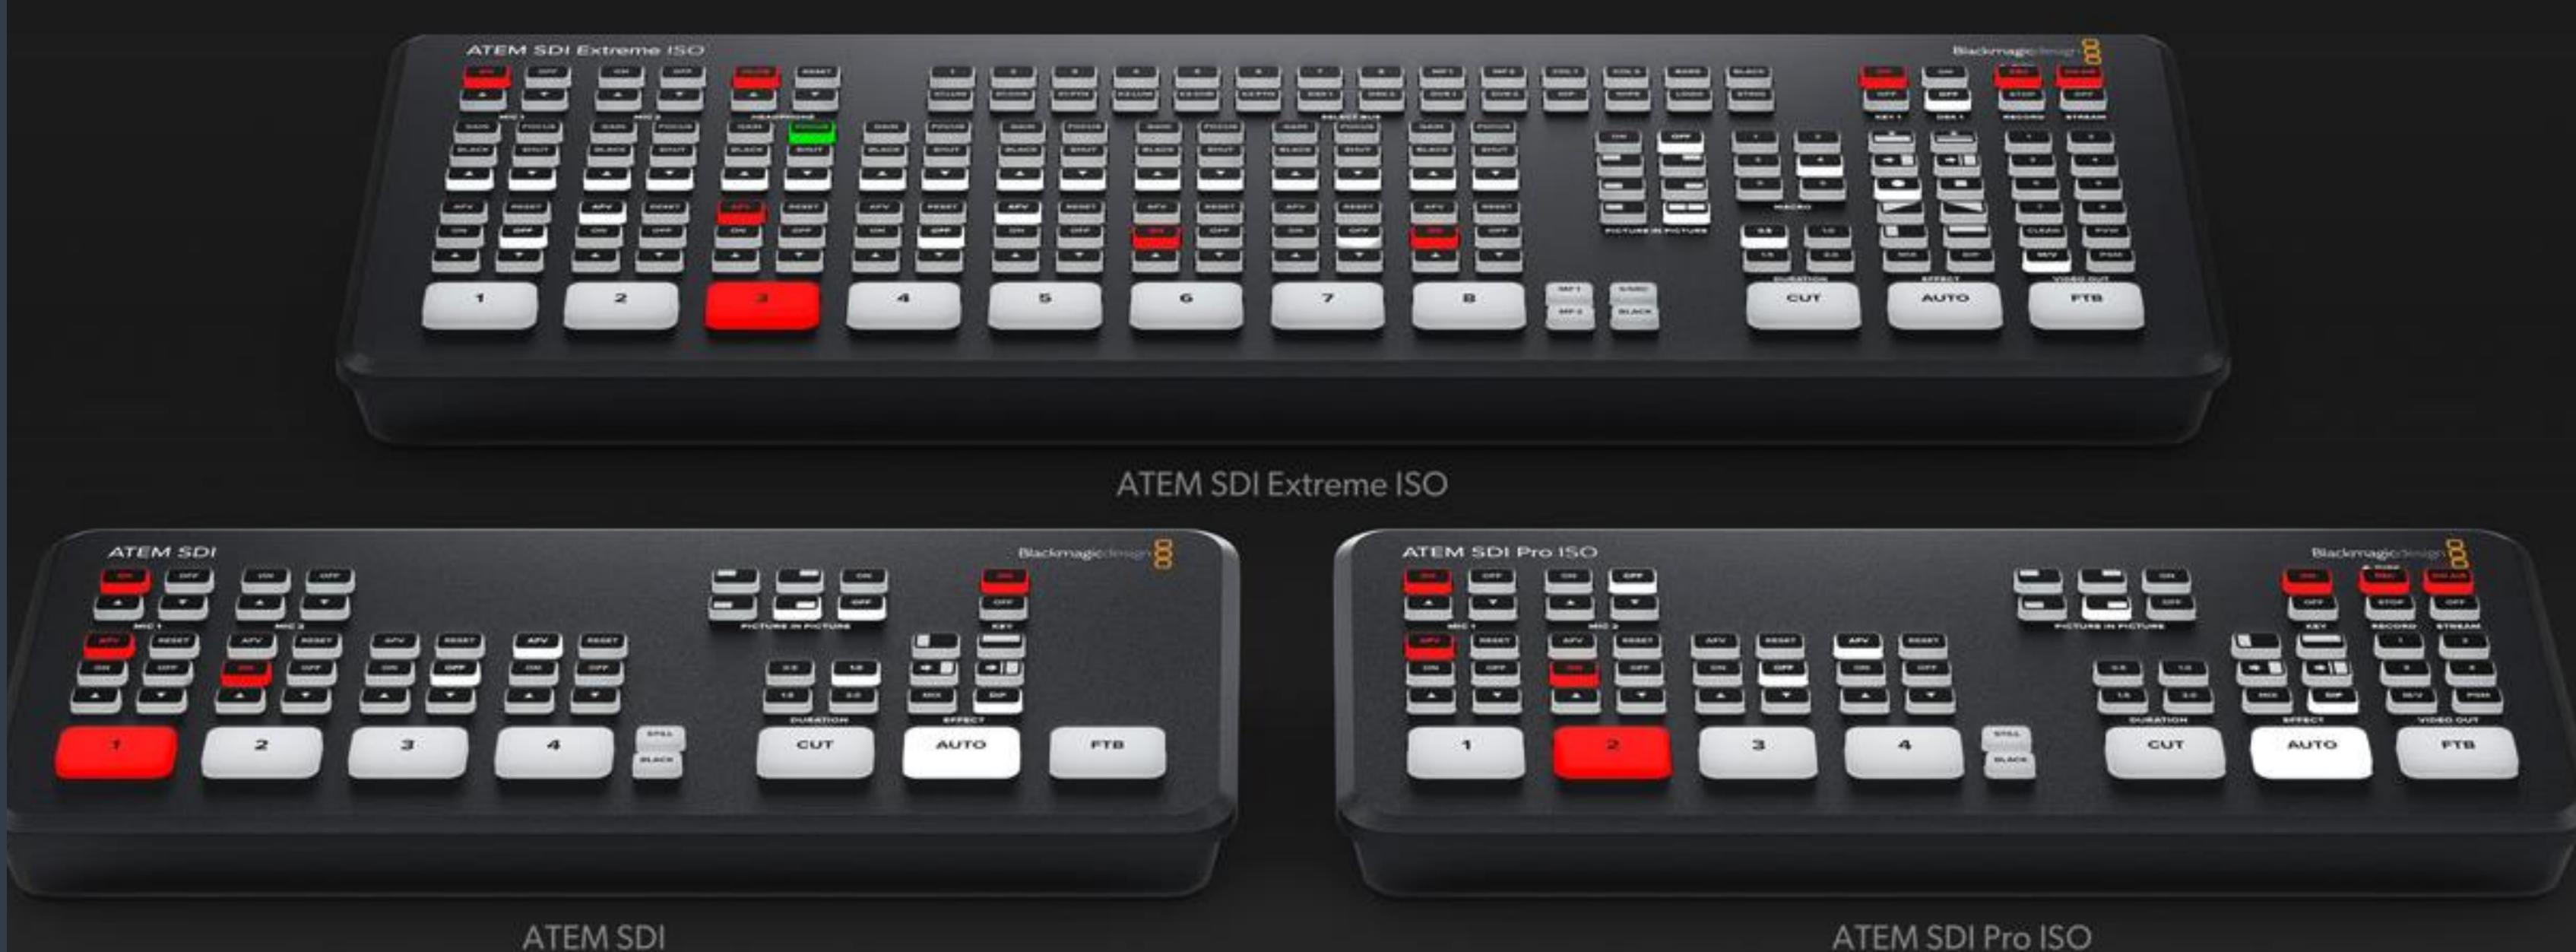

## ATEM SDI

### ATEM SDI

### Three Great ATEM SDI Models!

ATEM SDI is a family of live production switchers designed for broadcasters who need extreme portability! You can use multiple cameras on location and live stream direct to YouTube, or create a broadcast quality link back to a studio with ATEM Streaming Bridge.

A New Generation of Ultra PortableLive Production!

- Easy to Use and Fast to Learn
- Connect up to 8 Broadcast Cameras
- Outputs Webcam for Video Software
- Live Stream via Ethernet on ATEM SDI Pro

ATEM SDI