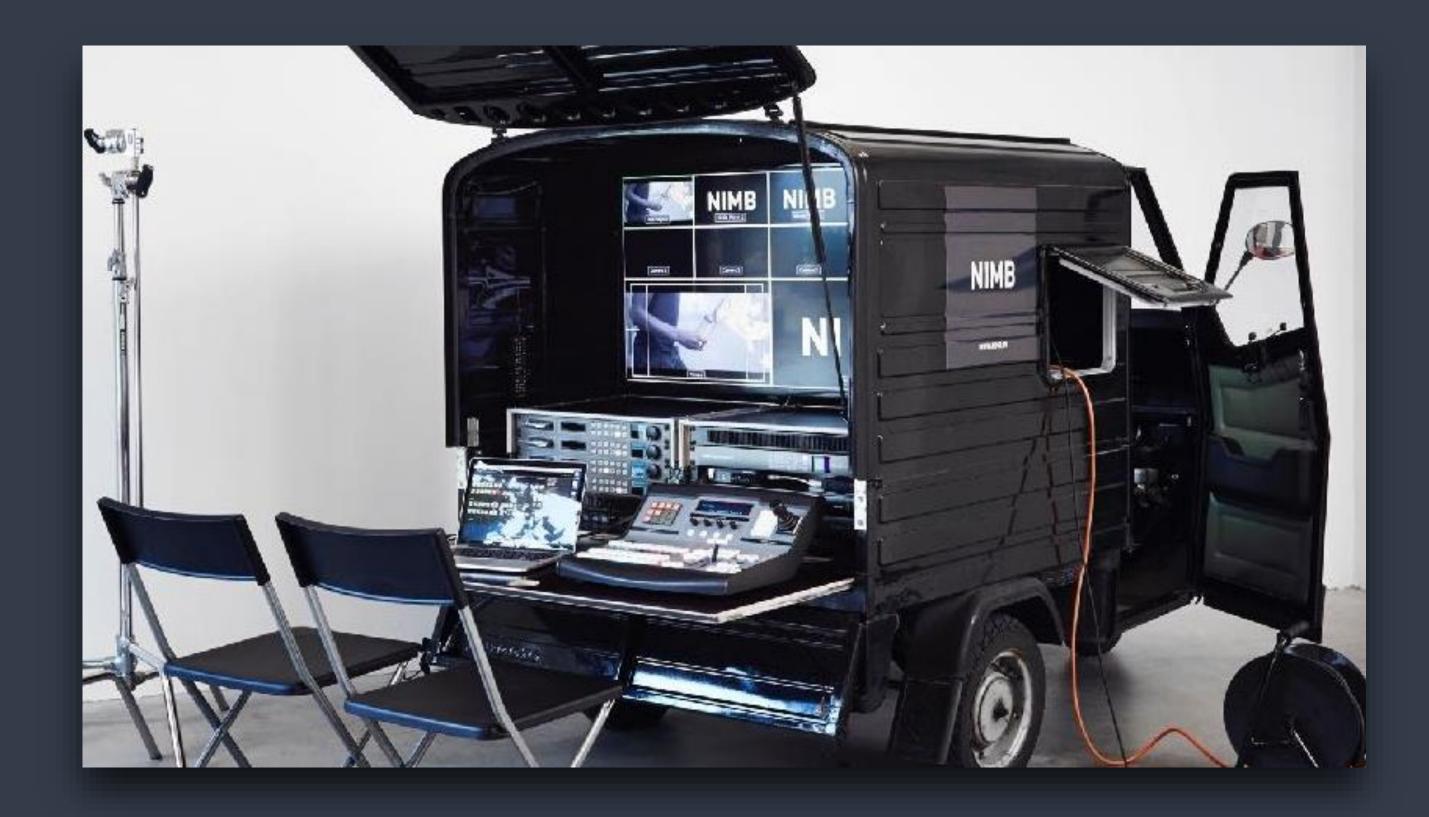

m camera channel for multi-camera studio and live events/OB work in UHD and HD
- Cinematic-style production camera using EF mount lenses







## Ultimatic 12



An advanced real time compositing processor designed for the next generation of broadcast graphics.

I2022 Overview

### Ultimatte 12

Four Powerful Ultimatte 12 Models

Ultimatte 12 is more than the world's best keyer, it's an advanced real time compositing processor designed for the next generation of broadcast graphics, with HD, Ultra HD and even native 8K support! I

Add an Ultimatte 12 to Each Camera!

- Live Virtual Environments for Broadcast
- Realistic Fixed Camera Virtual Sets
- Automatic Scene Analysis for One Touch Keying
- Free Ultimatte Software Control





## Blackmagic Customers



### Blackmagic Customers



















### TSG 1899 Hoffenheim

30,000+ seat Bundesliga stadium Live content to LED big screens Streaming service to online fans

"We have been really impressed with the quality of content production that can be achieved with the solution, not only within the stadium but also out on the road ... Wherever we are in the world, we can be assured of consistent and high quality production capabilities"

# Future proof Ultra HD 4K







### SKY News

### UK's largest Pay TV Broadcaster 11 Million Customers UK General Election Live 200 Live Feeds

"Confidence was high and everyone who had to work with the setup was very pleased with the end result. The Blackmagic based studio took on a very ambitious brief and passed with flying colors."