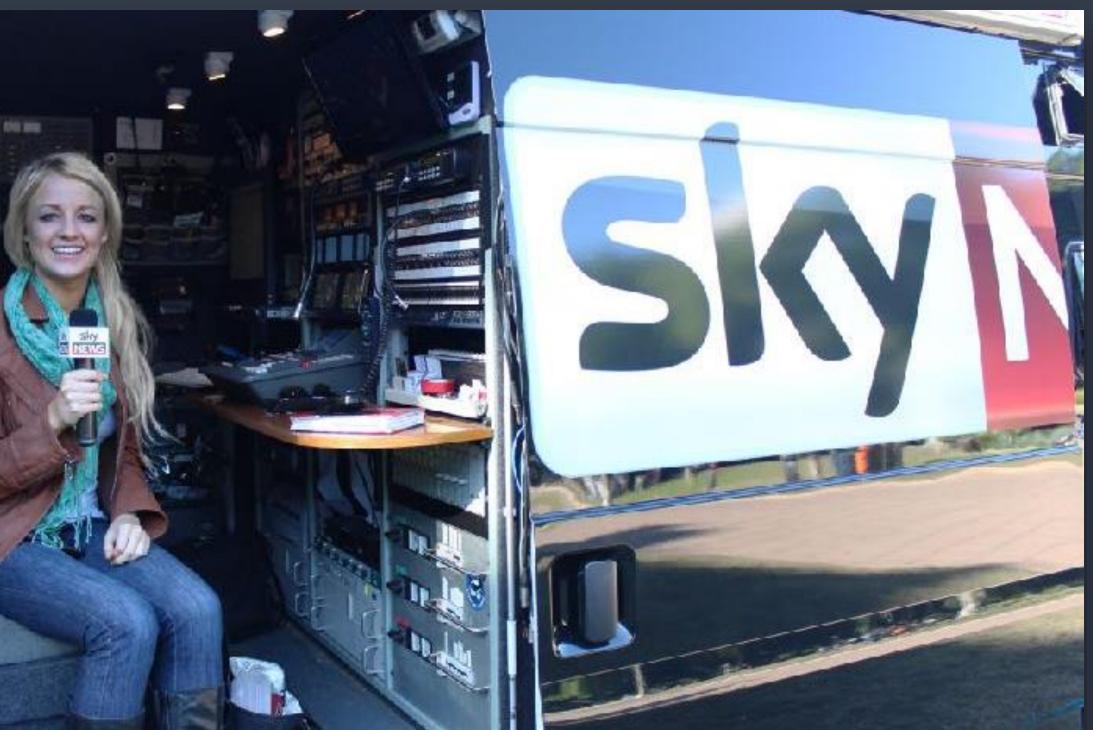

### SKY News

### UK's largest Pay TV Broadcaster 11 Million Customers UK General Election Live 200 Live Feeds

"Confidence was high and everyone who had to work with the setup was very pleased with the end result. The Blackmagic based studio took on a very ambitious brief and passed with flying colors."