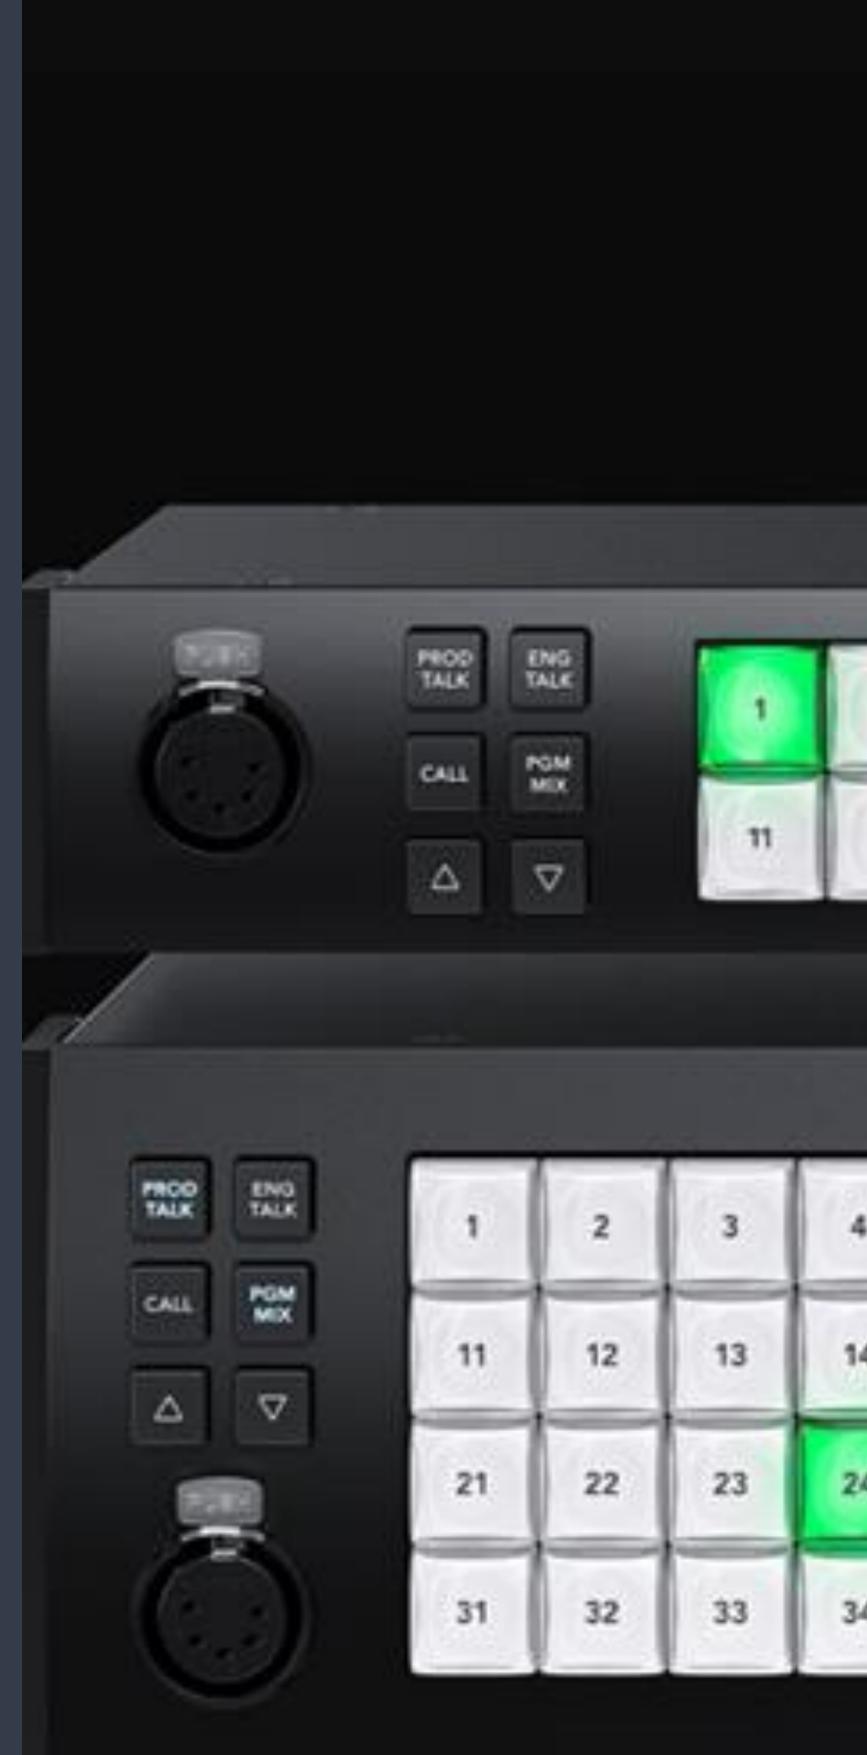

A New Generation of Ultra PortableLive Production!

- Easy to Use and Fast to Learn
- Connect up to 8 Broadcast Cameras
- Outputs Webcam for Video Software
- Live Stream via Ethernet on ATEM SDI Pro

ATEM SDI

|    |    | •        |          | •  | +  | •  |    | 12 |         | A Carrent |  |  |  |
|----|----|----------|----------|----|----|----|----|----|---------|-----------|--|--|--|
| 17 | 10 | 34<br>24 | 13<br>23 | 24 | 17 | 11 | 21 | 30 |         |           |  |  |  |
| 4  | 33 | 34       | 31       | 34 | 37 | 38 | 29 | 40 | eut aro |           |  |  |  |