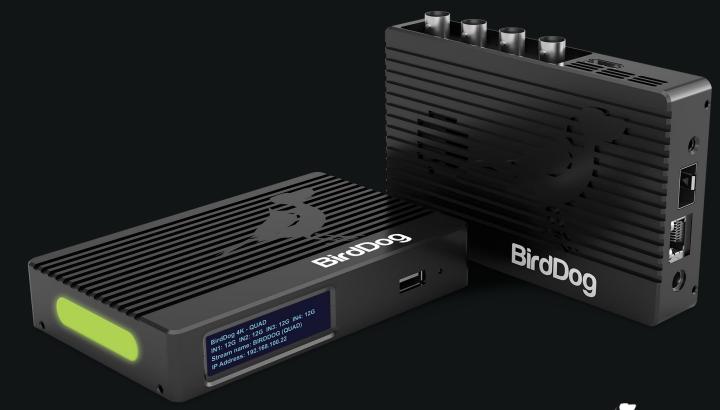

#### BDOG4

4 x 12G SDI Inputs/Outputs
Full NDI® Processing
Silicon 2 Engine
SFP+ Expansion slots
Ross Dashboard Integration
Full API Control
Worlds most compact multi-channel
UHD IP video processor