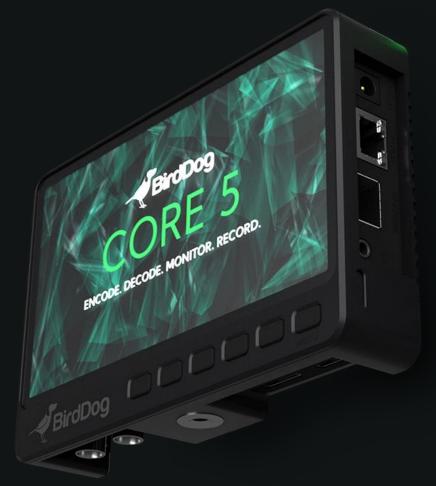

# CORE 5 / CORE 7

5" or 7" Models

Daylight visible 1000 NIT displays

BirdDog Full NDI® Engine

Silicon 2 Engine (NDI | HX, SRT, RTMP, Cloud Connect)

10Gb via SFP+ option port

1Gb Ethernet w/PoE

12G SDI Encode/Decode

HDMI 2.0 Encode/Decode

External Trigger control for Return Vision switching

**USB** Recording

Waveform/Vectorscopes

**Cross Conversion** 

Large onboard Tally

## \$1295/\$1495