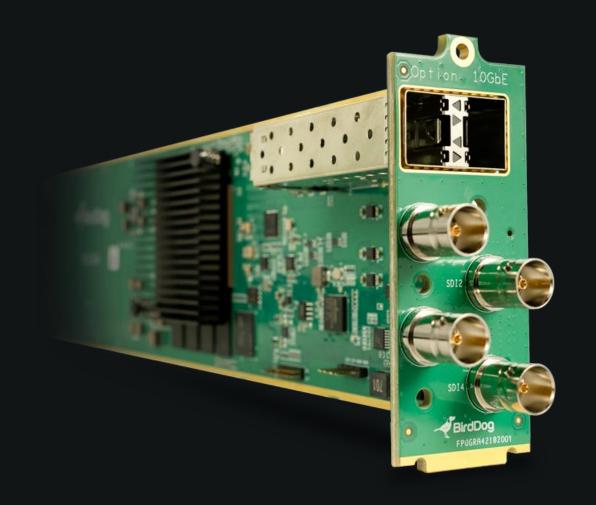

## openGear

#### BDOG4

4 x 12G SDI Inputs/Outputs
Full NDI® Processing
Silicon 2 Engine
SFP+ Expansion slots
Ross Dashboard Integration
Full API Control
Worlds most compact multi-channel
UHD IP video processor