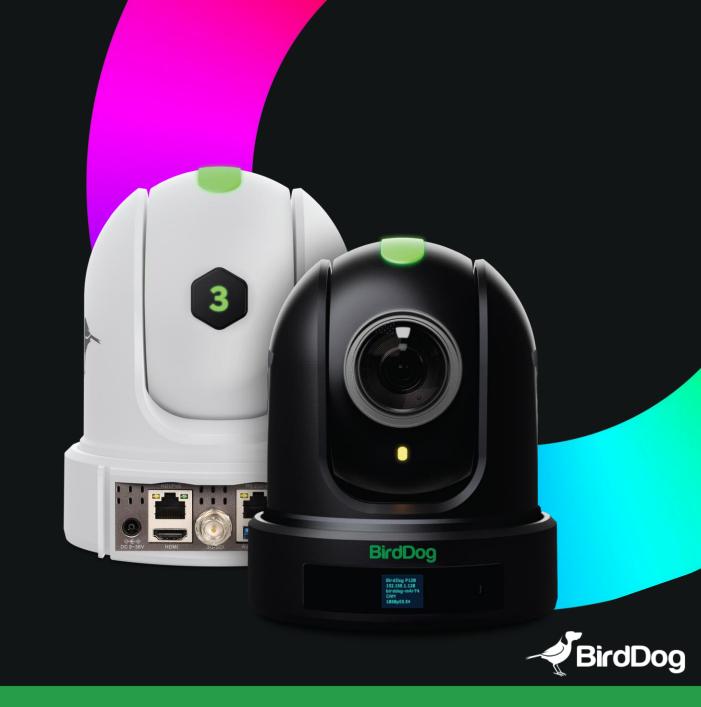

#### Cameras.

Complete range

All use Sony Exmor R Broadcast sensors

Full NDI

SDI and HDMI

Outdoor, All Weather A200 and A300