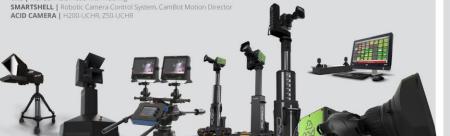

### FURIO SKYDOLLY | Ceiling-Mounted Furio Dolly, S2 Inverted Lift

FURIO LIVE | Live Head, SE Dolly and SE Lift; PanBar and Joystick Controls FURIO STUDIO | VR100, VR600 Heads; SE & S2 Lifts; SE BlackBird CAMBOT | 520PT, 600PT, 700PT Heads; 600 BlackBird; 600XY & 700XY Free-Roaming Peds

CAMERA MOTION SYSTEMS

SIGNAL PROCESSING

OPENGEAR | Modular Signal Processing, OGX Frame SOFTGEAR | Software Microservice Media Processing Platform MASTER CONTROL | MC1-UHD Master Control System

GATOR | 12G UHD Signal Conversion and Processing

VRO | Manual Fluid Head with Tracking