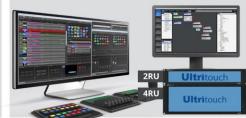

#### **CONTROL SYSTEMS**

DASHBOARD | Facility Control LIGHTNING | Assembly Control **ULTRITOUCH** | Touch Screen Control POWERPLAY | Event Control System